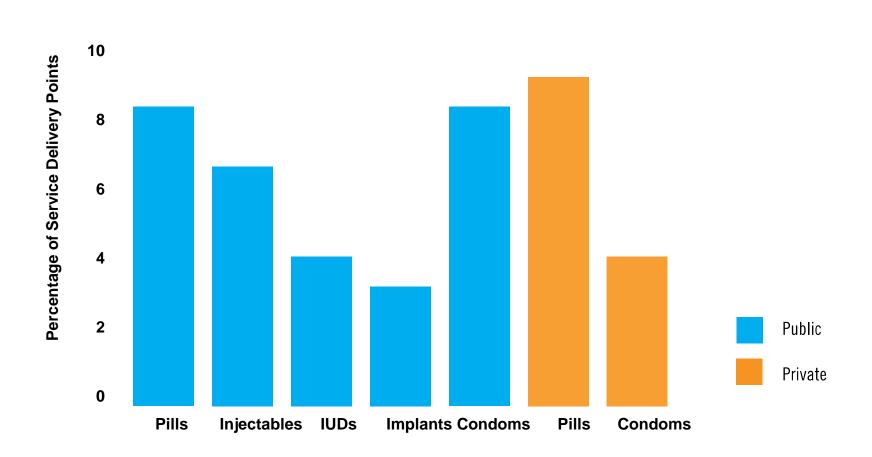

#### Measuring access, equity, quality, choice SDP Survey (56 questions/42 on FP)

- Service Accessibility
  - How many days a week is FP offered? Are services offered today?
  - What methods are counseled? Provided? Referred? Charged?
  - Have any methods been out of stock in the last 12 months? Which methods?
  - If implants provided, are there trained personnel to insert? Remove? Are key supplies in place? (repeated for IUDs)
  - Are unmarried adolescents counseled, offered, referred for contraceptive methods?
  - Are CHWs supported from facility? If so, how many? What FP services do they offer?
  - Has mobile outreach team worked from facility? How many times in last year?
  - Does facility charge fees for FP services? How much by method?
- Service Quality
  - Does facility have system for client feedback? Ask to see. Has there been change?
  - When was the last time a supervisor from outside this facility came here to visit?
- Integrated services
  - If delivery/maternity: Is FP counseled during the post-partum visit? Are services offered/referred? (repeated for post-abortion, HIV-related services)

#### PMA2020/GHANA INDICATORS FOR ACCESS, EQUITY, QUALITY AND CHOICE

| For Connext Hemate Users                                                                                         |       | Precentage of Facilities Stocked Dut of Contraceptives in 1                                                                                                                                                                                                                                                                                                                                                                                                                                                                                                                                                                                                                                                                                                                                                                                                                                                                                                                                                                                                                                                                                                                                                                                                                                                                                                                                                                                                                                                                                                                                                                                                                                                                                                                                                                                                                                                                                                                                                                                                                                                                    | te Pari i | 2 Monte     |
|------------------------------------------------------------------------------------------------------------------|-------|--------------------------------------------------------------------------------------------------------------------------------------------------------------------------------------------------------------------------------------------------------------------------------------------------------------------------------------------------------------------------------------------------------------------------------------------------------------------------------------------------------------------------------------------------------------------------------------------------------------------------------------------------------------------------------------------------------------------------------------------------------------------------------------------------------------------------------------------------------------------------------------------------------------------------------------------------------------------------------------------------------------------------------------------------------------------------------------------------------------------------------------------------------------------------------------------------------------------------------------------------------------------------------------------------------------------------------------------------------------------------------------------------------------------------------------------------------------------------------------------------------------------------------------------------------------------------------------------------------------------------------------------------------------------------------------------------------------------------------------------------------------------------------------------------------------------------------------------------------------------------------------------------------------------------------------------------------------------------------------------------------------------------------------------------------------------------------------------------------------------------------|-----------|-------------|
| Ditainet Method of Choice                                                                                        | 18    |                                                                                                                                                                                                                                                                                                                                                                                                                                                                                                                                                                                                                                                                                                                                                                                                                                                                                                                                                                                                                                                                                                                                                                                                                                                                                                                                                                                                                                                                                                                                                                                                                                                                                                                                                                                                                                                                                                                                                                                                                                                                                                                                |           |             |
| Method Chours Amer Tr Jontly                                                                                     | 1     |                                                                                                                                                                                                                                                                                                                                                                                                                                                                                                                                                                                                                                                                                                                                                                                                                                                                                                                                                                                                                                                                                                                                                                                                                                                                                                                                                                                                                                                                                                                                                                                                                                                                                                                                                                                                                                                                                                                                                                                                                                                                                                                                |           |             |
| Peil for Services                                                                                                | ×.    |                                                                                                                                                                                                                                                                                                                                                                                                                                                                                                                                                                                                                                                                                                                                                                                                                                                                                                                                                                                                                                                                                                                                                                                                                                                                                                                                                                                                                                                                                                                                                                                                                                                                                                                                                                                                                                                                                                                                                                                                                                                                                                                                |           |             |
| Tuld OF Other Methods                                                                                            | х.    |                                                                                                                                                                                                                                                                                                                                                                                                                                                                                                                                                                                                                                                                                                                                                                                                                                                                                                                                                                                                                                                                                                                                                                                                                                                                                                                                                                                                                                                                                                                                                                                                                                                                                                                                                                                                                                                                                                                                                                                                                                                                                                                                |           |             |
| Counseled (in Side Ultracts                                                                                      | 3     |                                                                                                                                                                                                                                                                                                                                                                                                                                                                                                                                                                                                                                                                                                                                                                                                                                                                                                                                                                                                                                                                                                                                                                                                                                                                                                                                                                                                                                                                                                                                                                                                                                                                                                                                                                                                                                                                                                                                                                                                                                                                                                                                |           |             |
| Sherland Users Who New Yord That The Method Was Permanent                                                        | 1     |                                                                                                                                                                                                                                                                                                                                                                                                                                                                                                                                                                                                                                                                                                                                                                                                                                                                                                                                                                                                                                                                                                                                                                                                                                                                                                                                                                                                                                                                                                                                                                                                                                                                                                                                                                                                                                                                                                                                                                                                                                                                                                                                |           |             |
| Percent Who Would Return To Provider And Rater & Friend, Or Family Wenter                                        | -     | Large and the second se |           |             |
| File Current Frenzie Non-Zharts. (Birc)                                                                          |       | Servers Delatery Points. (Bu)                                                                                                                                                                                                                                                                                                                                                                                                                                                                                                                                                                                                                                                                                                                                                                                                                                                                                                                                                                                                                                                                                                                                                                                                                                                                                                                                                                                                                                                                                                                                                                                                                                                                                                                                                                                                                                                                                                                                                                                                                                                                                                  |           |             |
| And we Grantighe Sectional of Late                                                                               |       |                                                                                                                                                                                                                                                                                                                                                                                                                                                                                                                                                                                                                                                                                                                                                                                                                                                                                                                                                                                                                                                                                                                                                                                                                                                                                                                                                                                                                                                                                                                                                                                                                                                                                                                                                                                                                                                                                                                                                                                                                                                                                                                                | Take.     | Title       |
| Method                                                                                                           | Tetal | Average Number Of Days Per Wesh Family Planning is Officied                                                                                                                                                                                                                                                                                                                                                                                                                                                                                                                                                                                                                                                                                                                                                                                                                                                                                                                                                                                                                                                                                                                                                                                                                                                                                                                                                                                                                                                                                                                                                                                                                                                                                                                                                                                                                                                                                                                                                                                                                                                                    |           |             |
| Pila:                                                                                                            | 3     | Officing Day Following Family Planning Methods:                                                                                                                                                                                                                                                                                                                                                                                                                                                                                                                                                                                                                                                                                                                                                                                                                                                                                                                                                                                                                                                                                                                                                                                                                                                                                                                                                                                                                                                                                                                                                                                                                                                                                                                                                                                                                                                                                                                                                                                                                                                                                |           |             |
| ingethables                                                                                                      | 8     | Pitt                                                                                                                                                                                                                                                                                                                                                                                                                                                                                                                                                                                                                                                                                                                                                                                                                                                                                                                                                                                                                                                                                                                                                                                                                                                                                                                                                                                                                                                                                                                                                                                                                                                                                                                                                                                                                                                                                                                                                                                                                                                                                                                           | 2         | 7           |
| Male Contains                                                                                                    | 1.    | mintubin                                                                                                                                                                                                                                                                                                                                                                                                                                                                                                                                                                                                                                                                                                                                                                                                                                                                                                                                                                                                                                                                                                                                                                                                                                                                                                                                                                                                                                                                                                                                                                                                                                                                                                                                                                                                                                                                                                                                                                                                                                                                                                                       | 2         | *           |
| All Bhothods                                                                                                     | 5     | LD1                                                                                                                                                                                                                                                                                                                                                                                                                                                                                                                                                                                                                                                                                                                                                                                                                                                                                                                                                                                                                                                                                                                                                                                                                                                                                                                                                                                                                                                                                                                                                                                                                                                                                                                                                                                                                                                                                                                                                                                                                                                                                                                            | 14        | 14          |
| Respons for Non-Use                                                                                              |       | inglasts                                                                                                                                                                                                                                                                                                                                                                                                                                                                                                                                                                                                                                                                                                                                                                                                                                                                                                                                                                                                                                                                                                                                                                                                                                                                                                                                                                                                                                                                                                                                                                                                                                                                                                                                                                                                                                                                                                                                                                                                                                                                                                                       | 5         | 5           |
| Fartility-related                                                                                                |       | Female Stelluster                                                                                                                                                                                                                                                                                                                                                                                                                                                                                                                                                                                                                                                                                                                                                                                                                                                                                                                                                                                                                                                                                                                                                                                                                                                                                                                                                                                                                                                                                                                                                                                                                                                                                                                                                                                                                                                                                                                                                                                                                                                                                                              | 5         | 3           |
| intropaet/ike Sea                                                                                                | 18.   | Rale Contons                                                                                                                                                                                                                                                                                                                                                                                                                                                                                                                                                                                                                                                                                                                                                                                                                                                                                                                                                                                                                                                                                                                                                                                                                                                                                                                                                                                                                                                                                                                                                                                                                                                                                                                                                                                                                                                                                                                                                                                                                                                                                                                   | 5         | 3           |
| Reconstal                                                                                                        | 2     | Officing Family Planning Counseing Services To Abstercents                                                                                                                                                                                                                                                                                                                                                                                                                                                                                                                                                                                                                                                                                                                                                                                                                                                                                                                                                                                                                                                                                                                                                                                                                                                                                                                                                                                                                                                                                                                                                                                                                                                                                                                                                                                                                                                                                                                                                                                                                                                                     |           |             |
| Warts Children                                                                                                   | *     | Supporting CHMs From This Facility                                                                                                                                                                                                                                                                                                                                                                                                                                                                                                                                                                                                                                                                                                                                                                                                                                                                                                                                                                                                                                                                                                                                                                                                                                                                                                                                                                                                                                                                                                                                                                                                                                                                                                                                                                                                                                                                                                                                                                                                                                                                                             |           |             |
| Reportion to one                                                                                                 |       | when Mophie Toward Woolling From facility in The Last 12 Months                                                                                                                                                                                                                                                                                                                                                                                                                                                                                                                                                                                                                                                                                                                                                                                                                                                                                                                                                                                                                                                                                                                                                                                                                                                                                                                                                                                                                                                                                                                                                                                                                                                                                                                                                                                                                                                                                                                                                                                                                                                                |           |             |
| Periodally Opposed                                                                                               | 5     | Darging Fess For Family Plasting Services                                                                                                                                                                                                                                                                                                                                                                                                                                                                                                                                                                                                                                                                                                                                                                                                                                                                                                                                                                                                                                                                                                                                                                                                                                                                                                                                                                                                                                                                                                                                                                                                                                                                                                                                                                                                                                                                                                                                                                                                                                                                                      |           |             |
| Partner Opposed                                                                                                  |       | With Crief Rentiack spilled                                                                                                                                                                                                                                                                                                                                                                                                                                                                                                                                                                                                                                                                                                                                                                                                                                                                                                                                                                                                                                                                                                                                                                                                                                                                                                                                                                                                                                                                                                                                                                                                                                                                                                                                                                                                                                                                                                                                                                                                                                                                                                    |           |             |
| Luck of Receivings                                                                                               | 8     | Integrating Family Planning Into Their:                                                                                                                                                                                                                                                                                                                                                                                                                                                                                                                                                                                                                                                                                                                                                                                                                                                                                                                                                                                                                                                                                                                                                                                                                                                                                                                                                                                                                                                                                                                                                                                                                                                                                                                                                                                                                                                                                                                                                                                                                                                                                        |           |             |
| Buthol Anisted Reasons                                                                                           | з.    | Referral Harth Service                                                                                                                                                                                                                                                                                                                                                                                                                                                                                                                                                                                                                                                                                                                                                                                                                                                                                                                                                                                                                                                                                                                                                                                                                                                                                                                                                                                                                                                                                                                                                                                                                                                                                                                                                                                                                                                                                                                                                                                                                                                                                                         |           |             |
| Fear Of Side (Thicts                                                                                             |       | HS Serion                                                                                                                                                                                                                                                                                                                                                                                                                                                                                                                                                                                                                                                                                                                                                                                                                                                                                                                                                                                                                                                                                                                                                                                                                                                                                                                                                                                                                                                                                                                                                                                                                                                                                                                                                                                                                                                                                                                                                                                                                                                                                                                      |           |             |
| Bow'                                                                                                             |       | Past-Alastion Services                                                                                                                                                                                                                                                                                                                                                                                                                                                                                                                                                                                                                                                                                                                                                                                                                                                                                                                                                                                                                                                                                                                                                                                                                                                                                                                                                                                                                                                                                                                                                                                                                                                                                                                                                                                                                                                                                                                                                                                                                                                                                                         |           |             |
| Far All Roman of Repeductive Age: 15-4%                                                                          |       | SAMPLE DESIGN                                                                                                                                                                                                                                                                                                                                                                                                                                                                                                                                                                                                                                                                                                                                                                                                                                                                                                                                                                                                                                                                                                                                                                                                                                                                                                                                                                                                                                                                                                                                                                                                                                                                                                                                                                                                                                                                                                                                                                                                                                                                                                                  |           |             |
| and the second |       | mables used a ban-single courts intellige with a theory                                                                                                                                                                                                                                                                                                                                                                                                                                                                                                                                                                                                                                                                                                                                                                                                                                                                                                                                                                                                                                                                                                                                                                                                                                                                                                                                                                                                                                                                                                                                                                                                                                                                                                                                                                                                                                                                                                                                                                                                                                                                        |           | -           |
| Median Age of Mercage                                                                                            |       | ical goves as the strate, A sample of 100 enumeration                                                                                                                                                                                                                                                                                                                                                                                                                                                                                                                                                                                                                                                                                                                                                                                                                                                                                                                                                                                                                                                                                                                                                                                                                                                                                                                                                                                                                                                                                                                                                                                                                                                                                                                                                                                                                                                                                                                                                                                                                                                                          | ch avite  | (EA) will   |
| Wedan Age at First San                                                                                           |       | proven by the Gharma Statistical Service from its maps<br>for each EA, 42 households and 3-6 mailti service                                                                                                                                                                                                                                                                                                                                                                                                                                                                                                                                                                                                                                                                                                                                                                                                                                                                                                                                                                                                                                                                                                                                                                                                                                                                                                                                                                                                                                                                                                                                                                                                                                                                                                                                                                                                                                                                                                                                                                                                                    |           |             |
| Wedan Age at First Birth                                                                                         |       | (SDPs) were selected. A readom start method was used to protomatically select households. Households with sligible timulasis of reproductive age (15-49) were contacted and consented for interview. The survey                                                                                                                                                                                                                                                                                                                                                                                                                                                                                                                                                                                                                                                                                                                                                                                                                                                                                                                                                                                                                                                                                                                                                                                                                                                                                                                                                                                                                                                                                                                                                                                                                                                                                                                                                                                                                                                                                                                |           |             |
| naving First Boths Lative LB                                                                                     |       |                                                                                                                                                                                                                                                                                                                                                                                                                                                                                                                                                                                                                                                                                                                                                                                                                                                                                                                                                                                                                                                                                                                                                                                                                                                                                                                                                                                                                                                                                                                                                                                                                                                                                                                                                                                                                                                                                                                                                                                                                                                                                                                                |           |             |
| 2 2 2 2 2 2 2 2 2 2 2 2 2 2 2 2 2 2 2                                                                            | is)   | arred for sample litre of 5400 females and 500 32<br>from was conclucted between September and October                                                                                                                                                                                                                                                                                                                                                                                                                                                                                                                                                                                                                                                                                                                                                                                                                                                                                                                                                                                                                                                                                                                                                                                                                                                                                                                                                                                                                                                                                                                                                                                                                                                                                                                                                                                                                                                                                                                                                                                                                         | P2 21     | sta tollec- |