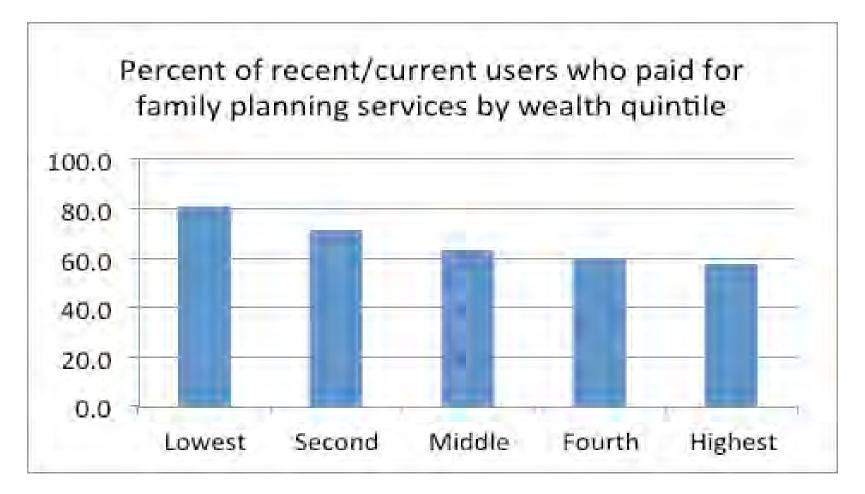

#### Measuring access, equity, quality, choice Female Survey (51 questions/31 on FP)

- All indicators can be disaggregated by age, marital status, wealth quintile, education, region, urban/rural
- For Users (...most recent visit)
  - Did you obtain the method you wanted? If not, why not?
  - Who made the final decision on the method you received?
  - Did you pay anything for the services received? If yes, how much?
  - Were you told of other methods?
  - Were you told of side effects of your method? What to do if you experienced side effects?
  - Would you return to this provider? Refer relative/friend to provider?
  - If sterilized, were you told that this method was permanent?
- For Discontinued Users
  - What was your method? When did you stop using? Why did you stop using?
- For Women with Unmet Need
  - Reason for not using a method?

#### PMA2020/GHANA INDICATORS FOR ACCESS, EQUITY, QUALITY AND CHOICE

| For Connext Hemate Users                                                                                         |       | Precentage of Facilities Stocked Dut of Contraceptives in 1                                                                                                                                                                                                                                                                                                                                                                                                                                                                                                                                                                                                                                                                                                                                                                                                                                                                                                                                                                                                                                                                                                                                                                                                                                                                                                                                                                                                                                                                                                                                                                                                                                                                                                                                                                                                                                                                                                                                                                                                                                                                    | te Pari i | 2 Monte     |
|------------------------------------------------------------------------------------------------------------------|-------|--------------------------------------------------------------------------------------------------------------------------------------------------------------------------------------------------------------------------------------------------------------------------------------------------------------------------------------------------------------------------------------------------------------------------------------------------------------------------------------------------------------------------------------------------------------------------------------------------------------------------------------------------------------------------------------------------------------------------------------------------------------------------------------------------------------------------------------------------------------------------------------------------------------------------------------------------------------------------------------------------------------------------------------------------------------------------------------------------------------------------------------------------------------------------------------------------------------------------------------------------------------------------------------------------------------------------------------------------------------------------------------------------------------------------------------------------------------------------------------------------------------------------------------------------------------------------------------------------------------------------------------------------------------------------------------------------------------------------------------------------------------------------------------------------------------------------------------------------------------------------------------------------------------------------------------------------------------------------------------------------------------------------------------------------------------------------------------------------------------------------------|-----------|-------------|
| Ditainet Method of Choice                                                                                        | 18    |                                                                                                                                                                                                                                                                                                                                                                                                                                                                                                                                                                                                                                                                                                                                                                                                                                                                                                                                                                                                                                                                                                                                                                                                                                                                                                                                                                                                                                                                                                                                                                                                                                                                                                                                                                                                                                                                                                                                                                                                                                                                                                                                |           |             |
| Method Chours Amer Tr Jontly                                                                                     | 1     |                                                                                                                                                                                                                                                                                                                                                                                                                                                                                                                                                                                                                                                                                                                                                                                                                                                                                                                                                                                                                                                                                                                                                                                                                                                                                                                                                                                                                                                                                                                                                                                                                                                                                                                                                                                                                                                                                                                                                                                                                                                                                                                                |           |             |
| Peil for Services                                                                                                | ×.    |                                                                                                                                                                                                                                                                                                                                                                                                                                                                                                                                                                                                                                                                                                                                                                                                                                                                                                                                                                                                                                                                                                                                                                                                                                                                                                                                                                                                                                                                                                                                                                                                                                                                                                                                                                                                                                                                                                                                                                                                                                                                                                                                |           |             |
| Tuld OF Other Methods                                                                                            | х.    |                                                                                                                                                                                                                                                                                                                                                                                                                                                                                                                                                                                                                                                                                                                                                                                                                                                                                                                                                                                                                                                                                                                                                                                                                                                                                                                                                                                                                                                                                                                                                                                                                                                                                                                                                                                                                                                                                                                                                                                                                                                                                                                                |           |             |
| Counseled (in Side Ultracts                                                                                      | 3     |                                                                                                                                                                                                                                                                                                                                                                                                                                                                                                                                                                                                                                                                                                                                                                                                                                                                                                                                                                                                                                                                                                                                                                                                                                                                                                                                                                                                                                                                                                                                                                                                                                                                                                                                                                                                                                                                                                                                                                                                                                                                                                                                |           |             |
| Sherland Users Who New Yord That The Method Was Permanent                                                        | 1     |                                                                                                                                                                                                                                                                                                                                                                                                                                                                                                                                                                                                                                                                                                                                                                                                                                                                                                                                                                                                                                                                                                                                                                                                                                                                                                                                                                                                                                                                                                                                                                                                                                                                                                                                                                                                                                                                                                                                                                                                                                                                                                                                |           |             |
| Percent Who Would Return To Provider And Rater & Friend, Or Family Wenter                                        | -     | Large and the second se |           |             |
| File Current Frenzie Non-Zharts. (Birc)                                                                          |       | Servers Delatery Points. (Bu)                                                                                                                                                                                                                                                                                                                                                                                                                                                                                                                                                                                                                                                                                                                                                                                                                                                                                                                                                                                                                                                                                                                                                                                                                                                                                                                                                                                                                                                                                                                                                                                                                                                                                                                                                                                                                                                                                                                                                                                                                                                                                                  |           |             |
| And we Grantighe Sectional of Late                                                                               |       |                                                                                                                                                                                                                                                                                                                                                                                                                                                                                                                                                                                                                                                                                                                                                                                                                                                                                                                                                                                                                                                                                                                                                                                                                                                                                                                                                                                                                                                                                                                                                                                                                                                                                                                                                                                                                                                                                                                                                                                                                                                                                                                                | Take.     | Title       |
| Method                                                                                                           | Tetal | Average Number Of Days Per Wesh Family Planning is Officied                                                                                                                                                                                                                                                                                                                                                                                                                                                                                                                                                                                                                                                                                                                                                                                                                                                                                                                                                                                                                                                                                                                                                                                                                                                                                                                                                                                                                                                                                                                                                                                                                                                                                                                                                                                                                                                                                                                                                                                                                                                                    |           |             |
| Pila:                                                                                                            | 3     | Officing Day Following Family Planning Methods:                                                                                                                                                                                                                                                                                                                                                                                                                                                                                                                                                                                                                                                                                                                                                                                                                                                                                                                                                                                                                                                                                                                                                                                                                                                                                                                                                                                                                                                                                                                                                                                                                                                                                                                                                                                                                                                                                                                                                                                                                                                                                |           |             |
| ingethables                                                                                                      | 8     | Pitt                                                                                                                                                                                                                                                                                                                                                                                                                                                                                                                                                                                                                                                                                                                                                                                                                                                                                                                                                                                                                                                                                                                                                                                                                                                                                                                                                                                                                                                                                                                                                                                                                                                                                                                                                                                                                                                                                                                                                                                                                                                                                                                           | 2         | 7           |
| Male Contains                                                                                                    | 1.    | mintubin                                                                                                                                                                                                                                                                                                                                                                                                                                                                                                                                                                                                                                                                                                                                                                                                                                                                                                                                                                                                                                                                                                                                                                                                                                                                                                                                                                                                                                                                                                                                                                                                                                                                                                                                                                                                                                                                                                                                                                                                                                                                                                                       | 2         | *           |
| All Bhothods                                                                                                     | 5     | LD1                                                                                                                                                                                                                                                                                                                                                                                                                                                                                                                                                                                                                                                                                                                                                                                                                                                                                                                                                                                                                                                                                                                                                                                                                                                                                                                                                                                                                                                                                                                                                                                                                                                                                                                                                                                                                                                                                                                                                                                                                                                                                                                            | 14        | 14          |
| Respons for Non-Use                                                                                              |       | inglasts                                                                                                                                                                                                                                                                                                                                                                                                                                                                                                                                                                                                                                                                                                                                                                                                                                                                                                                                                                                                                                                                                                                                                                                                                                                                                                                                                                                                                                                                                                                                                                                                                                                                                                                                                                                                                                                                                                                                                                                                                                                                                                                       | 5         | 5           |
| Fartility-related                                                                                                |       | Female Stelluster                                                                                                                                                                                                                                                                                                                                                                                                                                                                                                                                                                                                                                                                                                                                                                                                                                                                                                                                                                                                                                                                                                                                                                                                                                                                                                                                                                                                                                                                                                                                                                                                                                                                                                                                                                                                                                                                                                                                                                                                                                                                                                              | 5         | 3           |
| intropaet/ike Sea                                                                                                | 18.   | Rale Contons                                                                                                                                                                                                                                                                                                                                                                                                                                                                                                                                                                                                                                                                                                                                                                                                                                                                                                                                                                                                                                                                                                                                                                                                                                                                                                                                                                                                                                                                                                                                                                                                                                                                                                                                                                                                                                                                                                                                                                                                                                                                                                                   | 5         | 3           |
| Reconstal                                                                                                        | 2     | Officing Family Planning Counseing Services To Abstercents                                                                                                                                                                                                                                                                                                                                                                                                                                                                                                                                                                                                                                                                                                                                                                                                                                                                                                                                                                                                                                                                                                                                                                                                                                                                                                                                                                                                                                                                                                                                                                                                                                                                                                                                                                                                                                                                                                                                                                                                                                                                     |           |             |
| Warts Children                                                                                                   | *     | Supporting CHMs From This Facility                                                                                                                                                                                                                                                                                                                                                                                                                                                                                                                                                                                                                                                                                                                                                                                                                                                                                                                                                                                                                                                                                                                                                                                                                                                                                                                                                                                                                                                                                                                                                                                                                                                                                                                                                                                                                                                                                                                                                                                                                                                                                             |           |             |
| Reportion to one                                                                                                 |       | when Mophie Toward Woolling From facility in The Last 12 Months                                                                                                                                                                                                                                                                                                                                                                                                                                                                                                                                                                                                                                                                                                                                                                                                                                                                                                                                                                                                                                                                                                                                                                                                                                                                                                                                                                                                                                                                                                                                                                                                                                                                                                                                                                                                                                                                                                                                                                                                                                                                |           |             |
| Periodally Opposed                                                                                               | 5     | Darging Fess For Family Plasting Services                                                                                                                                                                                                                                                                                                                                                                                                                                                                                                                                                                                                                                                                                                                                                                                                                                                                                                                                                                                                                                                                                                                                                                                                                                                                                                                                                                                                                                                                                                                                                                                                                                                                                                                                                                                                                                                                                                                                                                                                                                                                                      |           |             |
| Partner Opposed                                                                                                  |       | With Crief Rentiack spilled                                                                                                                                                                                                                                                                                                                                                                                                                                                                                                                                                                                                                                                                                                                                                                                                                                                                                                                                                                                                                                                                                                                                                                                                                                                                                                                                                                                                                                                                                                                                                                                                                                                                                                                                                                                                                                                                                                                                                                                                                                                                                                    |           |             |
| Luck of Receivings                                                                                               | 8     | Integrating Family Planning Into Their:                                                                                                                                                                                                                                                                                                                                                                                                                                                                                                                                                                                                                                                                                                                                                                                                                                                                                                                                                                                                                                                                                                                                                                                                                                                                                                                                                                                                                                                                                                                                                                                                                                                                                                                                                                                                                                                                                                                                                                                                                                                                                        |           |             |
| Buthol Anisted Reasons                                                                                           | з.    | Referral Harth Service                                                                                                                                                                                                                                                                                                                                                                                                                                                                                                                                                                                                                                                                                                                                                                                                                                                                                                                                                                                                                                                                                                                                                                                                                                                                                                                                                                                                                                                                                                                                                                                                                                                                                                                                                                                                                                                                                                                                                                                                                                                                                                         |           |             |
| Fear Of Side (Thicts                                                                                             |       | HS Serion                                                                                                                                                                                                                                                                                                                                                                                                                                                                                                                                                                                                                                                                                                                                                                                                                                                                                                                                                                                                                                                                                                                                                                                                                                                                                                                                                                                                                                                                                                                                                                                                                                                                                                                                                                                                                                                                                                                                                                                                                                                                                                                      |           |             |
| Bow'                                                                                                             |       | Past-Alastion Services                                                                                                                                                                                                                                                                                                                                                                                                                                                                                                                                                                                                                                                                                                                                                                                                                                                                                                                                                                                                                                                                                                                                                                                                                                                                                                                                                                                                                                                                                                                                                                                                                                                                                                                                                                                                                                                                                                                                                                                                                                                                                                         |           |             |
| Far All Roman of Repeductive Age: 15-4%                                                                          |       | SAMPLE DESIGN                                                                                                                                                                                                                                                                                                                                                                                                                                                                                                                                                                                                                                                                                                                                                                                                                                                                                                                                                                                                                                                                                                                                                                                                                                                                                                                                                                                                                                                                                                                                                                                                                                                                                                                                                                                                                                                                                                                                                                                                                                                                                                                  |           |             |
| and the second |       | mables used a ban-single courts intellige with a theory                                                                                                                                                                                                                                                                                                                                                                                                                                                                                                                                                                                                                                                                                                                                                                                                                                                                                                                                                                                                                                                                                                                                                                                                                                                                                                                                                                                                                                                                                                                                                                                                                                                                                                                                                                                                                                                                                                                                                                                                                                                                        |           | -           |
| Median Age of Mercage                                                                                            |       | ical goves as the strate, A sample of 100 enumeration                                                                                                                                                                                                                                                                                                                                                                                                                                                                                                                                                                                                                                                                                                                                                                                                                                                                                                                                                                                                                                                                                                                                                                                                                                                                                                                                                                                                                                                                                                                                                                                                                                                                                                                                                                                                                                                                                                                                                                                                                                                                          | ch avite  | (EA) will   |
| Wedan Age at First San                                                                                           |       | proven by the Gharma Statistical Service from its maps<br>for each EA, 42 households and 3-6 mailti service                                                                                                                                                                                                                                                                                                                                                                                                                                                                                                                                                                                                                                                                                                                                                                                                                                                                                                                                                                                                                                                                                                                                                                                                                                                                                                                                                                                                                                                                                                                                                                                                                                                                                                                                                                                                                                                                                                                                                                                                                    |           |             |
| Wedan Age at First Birth                                                                                         |       | (SDPs) were selected. A readom start method was used to protomatically select households. Households with sligible timulasis of reproductive age (15-49) were contacted and consented for interview. The survey                                                                                                                                                                                                                                                                                                                                                                                                                                                                                                                                                                                                                                                                                                                                                                                                                                                                                                                                                                                                                                                                                                                                                                                                                                                                                                                                                                                                                                                                                                                                                                                                                                                                                                                                                                                                                                                                                                                |           |             |
| naving First Boths Lative LB                                                                                     |       |                                                                                                                                                                                                                                                                                                                                                                                                                                                                                                                                                                                                                                                                                                                                                                                                                                                                                                                                                                                                                                                                                                                                                                                                                                                                                                                                                                                                                                                                                                                                                                                                                                                                                                                                                                                                                                                                                                                                                                                                                                                                                                                                |           |             |
| 2 2 2 2 2 2 2 2 2 2 2 2 2 2 2 2 2 2 2                                                                            | is)   | arred for sample litre of 5400 females and 500 32<br>from was conclucted between September and October                                                                                                                                                                                                                                                                                                                                                                                                                                                                                                                                                                                                                                                                                                                                                                                                                                                                                                                                                                                                                                                                                                                                                                                                                                                                                                                                                                                                                                                                                                                                                                                                                                                                                                                                                                                                                                                                                                                                                                                                                         | P2 21     | sta tollec- |