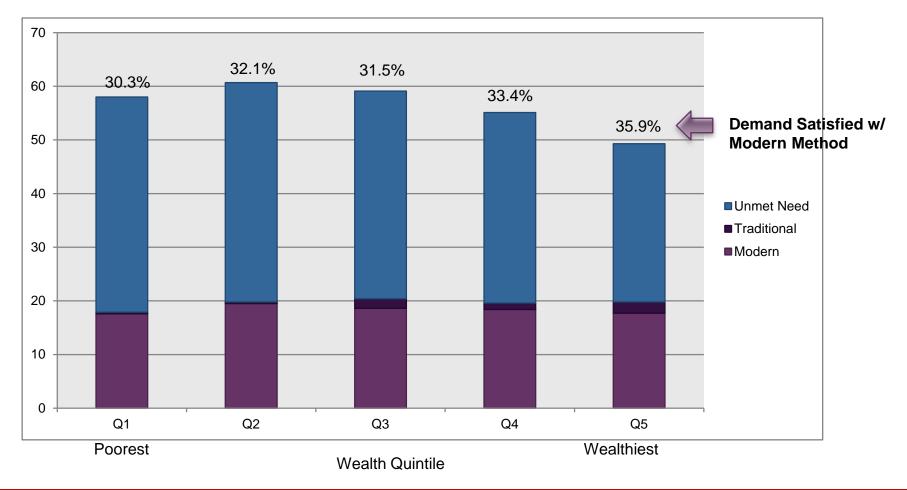

#### Measuring access, equity, quality, choice Female Survey (51 questions/31 on FP)

- All indicators can be disaggregated by age, marital status, wealth quintile, education, region, urban/rural
- For Users (...most recent visit)
  - Did you obtain the method you wanted? If not, why not?
  - Who made the final decision on the method you received?
  - Did you pay anything for the services received? If yes, how much?
  - Were you told of other methods?
  - Were you told of side effects of your method? What to do if you experienced side effects?
  - Would you return to this provider? Refer relative/friend to provider?
  - If sterilized, were you told that this method was permanent?
- For Discontinued Users
  - What was your method? When did you stop using? Why did you stop using?
- For Women with Unmet Need
  - Reason for not using a method?