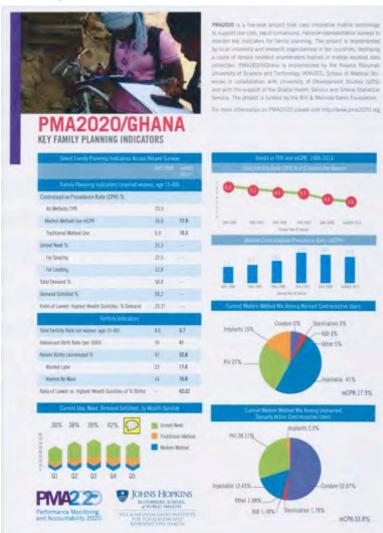

#### **Key Indicators Brief\***

#### PMA2020/GHANA INDICATORS FOR ACCESS, EQUITY, QUALITY AND CHOICE

| For Connext Hemate Users                                                                                         |       | Precentage of Facilities Stocked Dut of Contraceptives in 1                                                                                                                                                                                                                                                                                                                                                                                                                                                                                                                                                                                                                                                                                                                                                                                                                                                                                                                                                                                                                                                                                                                                                                                                                                                                                                                                                                                                                                                                                                                                                                                                                                                                                                                                                                                                                                                                                                                                                                                                                                                                    | te Pari i | 2 Monte     |
|------------------------------------------------------------------------------------------------------------------|-------|--------------------------------------------------------------------------------------------------------------------------------------------------------------------------------------------------------------------------------------------------------------------------------------------------------------------------------------------------------------------------------------------------------------------------------------------------------------------------------------------------------------------------------------------------------------------------------------------------------------------------------------------------------------------------------------------------------------------------------------------------------------------------------------------------------------------------------------------------------------------------------------------------------------------------------------------------------------------------------------------------------------------------------------------------------------------------------------------------------------------------------------------------------------------------------------------------------------------------------------------------------------------------------------------------------------------------------------------------------------------------------------------------------------------------------------------------------------------------------------------------------------------------------------------------------------------------------------------------------------------------------------------------------------------------------------------------------------------------------------------------------------------------------------------------------------------------------------------------------------------------------------------------------------------------------------------------------------------------------------------------------------------------------------------------------------------------------------------------------------------------------|-----------|-------------|
| Ditainet Method of Choice                                                                                        | 18    |                                                                                                                                                                                                                                                                                                                                                                                                                                                                                                                                                                                                                                                                                                                                                                                                                                                                                                                                                                                                                                                                                                                                                                                                                                                                                                                                                                                                                                                                                                                                                                                                                                                                                                                                                                                                                                                                                                                                                                                                                                                                                                                                |           |             |
| Method Chours Amer Tr Jontly                                                                                     | 1     |                                                                                                                                                                                                                                                                                                                                                                                                                                                                                                                                                                                                                                                                                                                                                                                                                                                                                                                                                                                                                                                                                                                                                                                                                                                                                                                                                                                                                                                                                                                                                                                                                                                                                                                                                                                                                                                                                                                                                                                                                                                                                                                                |           |             |
| Peil for Services                                                                                                | ×.    |                                                                                                                                                                                                                                                                                                                                                                                                                                                                                                                                                                                                                                                                                                                                                                                                                                                                                                                                                                                                                                                                                                                                                                                                                                                                                                                                                                                                                                                                                                                                                                                                                                                                                                                                                                                                                                                                                                                                                                                                                                                                                                                                |           |             |
| Tuld OF Other Methods                                                                                            | х.    |                                                                                                                                                                                                                                                                                                                                                                                                                                                                                                                                                                                                                                                                                                                                                                                                                                                                                                                                                                                                                                                                                                                                                                                                                                                                                                                                                                                                                                                                                                                                                                                                                                                                                                                                                                                                                                                                                                                                                                                                                                                                                                                                |           |             |
| Counseled (in Side Ultracts                                                                                      | 3     |                                                                                                                                                                                                                                                                                                                                                                                                                                                                                                                                                                                                                                                                                                                                                                                                                                                                                                                                                                                                                                                                                                                                                                                                                                                                                                                                                                                                                                                                                                                                                                                                                                                                                                                                                                                                                                                                                                                                                                                                                                                                                                                                |           |             |
| Sherland Users Who New Yord That The Method Was Permanent                                                        | 1     |                                                                                                                                                                                                                                                                                                                                                                                                                                                                                                                                                                                                                                                                                                                                                                                                                                                                                                                                                                                                                                                                                                                                                                                                                                                                                                                                                                                                                                                                                                                                                                                                                                                                                                                                                                                                                                                                                                                                                                                                                                                                                                                                |           |             |
| Percent Who Would Return To Provider And Rater & Friend, Or Family Wenter                                        | -     | Large and the second se |           |             |
| File Current Frenzie Non-Zharts. (Birc)                                                                          |       | Servers Delatery Points. (Bu)                                                                                                                                                                                                                                                                                                                                                                                                                                                                                                                                                                                                                                                                                                                                                                                                                                                                                                                                                                                                                                                                                                                                                                                                                                                                                                                                                                                                                                                                                                                                                                                                                                                                                                                                                                                                                                                                                                                                                                                                                                                                                                  |           |             |
| And we Grantighe Sectional of Late                                                                               |       |                                                                                                                                                                                                                                                                                                                                                                                                                                                                                                                                                                                                                                                                                                                                                                                                                                                                                                                                                                                                                                                                                                                                                                                                                                                                                                                                                                                                                                                                                                                                                                                                                                                                                                                                                                                                                                                                                                                                                                                                                                                                                                                                | Take.     | Title       |
| Method                                                                                                           | Tetal | Average Number Of Days Per Wesh Family Planning is Officied                                                                                                                                                                                                                                                                                                                                                                                                                                                                                                                                                                                                                                                                                                                                                                                                                                                                                                                                                                                                                                                                                                                                                                                                                                                                                                                                                                                                                                                                                                                                                                                                                                                                                                                                                                                                                                                                                                                                                                                                                                                                    |           |             |
| Pila:                                                                                                            | 3     | Officing Day Following Family Planning Methods:                                                                                                                                                                                                                                                                                                                                                                                                                                                                                                                                                                                                                                                                                                                                                                                                                                                                                                                                                                                                                                                                                                                                                                                                                                                                                                                                                                                                                                                                                                                                                                                                                                                                                                                                                                                                                                                                                                                                                                                                                                                                                |           |             |
| ingethables                                                                                                      | 8     | Pitt                                                                                                                                                                                                                                                                                                                                                                                                                                                                                                                                                                                                                                                                                                                                                                                                                                                                                                                                                                                                                                                                                                                                                                                                                                                                                                                                                                                                                                                                                                                                                                                                                                                                                                                                                                                                                                                                                                                                                                                                                                                                                                                           | 2         | 7           |
| Male Contains                                                                                                    | 1.    | mintubin                                                                                                                                                                                                                                                                                                                                                                                                                                                                                                                                                                                                                                                                                                                                                                                                                                                                                                                                                                                                                                                                                                                                                                                                                                                                                                                                                                                                                                                                                                                                                                                                                                                                                                                                                                                                                                                                                                                                                                                                                                                                                                                       | 2         | *           |
| All Bhothods                                                                                                     | 5     | LD1                                                                                                                                                                                                                                                                                                                                                                                                                                                                                                                                                                                                                                                                                                                                                                                                                                                                                                                                                                                                                                                                                                                                                                                                                                                                                                                                                                                                                                                                                                                                                                                                                                                                                                                                                                                                                                                                                                                                                                                                                                                                                                                            | 14        | 14          |
| Respons for Non-Use                                                                                              |       | inglasts                                                                                                                                                                                                                                                                                                                                                                                                                                                                                                                                                                                                                                                                                                                                                                                                                                                                                                                                                                                                                                                                                                                                                                                                                                                                                                                                                                                                                                                                                                                                                                                                                                                                                                                                                                                                                                                                                                                                                                                                                                                                                                                       | 5         | 5           |
| Fartility-related                                                                                                |       | Female Stelluster                                                                                                                                                                                                                                                                                                                                                                                                                                                                                                                                                                                                                                                                                                                                                                                                                                                                                                                                                                                                                                                                                                                                                                                                                                                                                                                                                                                                                                                                                                                                                                                                                                                                                                                                                                                                                                                                                                                                                                                                                                                                                                              | 5         | 3           |
| intropaet/ike Sea                                                                                                | 18.   | Rale Contons                                                                                                                                                                                                                                                                                                                                                                                                                                                                                                                                                                                                                                                                                                                                                                                                                                                                                                                                                                                                                                                                                                                                                                                                                                                                                                                                                                                                                                                                                                                                                                                                                                                                                                                                                                                                                                                                                                                                                                                                                                                                                                                   | 5         | 3           |
| Reconstal                                                                                                        | 2     | Officing Family Planning Counseing Services To Abstercents                                                                                                                                                                                                                                                                                                                                                                                                                                                                                                                                                                                                                                                                                                                                                                                                                                                                                                                                                                                                                                                                                                                                                                                                                                                                                                                                                                                                                                                                                                                                                                                                                                                                                                                                                                                                                                                                                                                                                                                                                                                                     |           |             |
| Warts Children                                                                                                   | *     | Supporting CHMs From This Facility                                                                                                                                                                                                                                                                                                                                                                                                                                                                                                                                                                                                                                                                                                                                                                                                                                                                                                                                                                                                                                                                                                                                                                                                                                                                                                                                                                                                                                                                                                                                                                                                                                                                                                                                                                                                                                                                                                                                                                                                                                                                                             |           |             |
| Reportion to one                                                                                                 |       | when Mophie Toward Woolling From facility in The Last 12 Months                                                                                                                                                                                                                                                                                                                                                                                                                                                                                                                                                                                                                                                                                                                                                                                                                                                                                                                                                                                                                                                                                                                                                                                                                                                                                                                                                                                                                                                                                                                                                                                                                                                                                                                                                                                                                                                                                                                                                                                                                                                                |           |             |
| Periodally Opposed                                                                                               | 5     | Darging Fess For Family Plasting Services                                                                                                                                                                                                                                                                                                                                                                                                                                                                                                                                                                                                                                                                                                                                                                                                                                                                                                                                                                                                                                                                                                                                                                                                                                                                                                                                                                                                                                                                                                                                                                                                                                                                                                                                                                                                                                                                                                                                                                                                                                                                                      |           |             |
| Partner Opposed                                                                                                  |       | With Crief Rentiack spilled                                                                                                                                                                                                                                                                                                                                                                                                                                                                                                                                                                                                                                                                                                                                                                                                                                                                                                                                                                                                                                                                                                                                                                                                                                                                                                                                                                                                                                                                                                                                                                                                                                                                                                                                                                                                                                                                                                                                                                                                                                                                                                    |           |             |
| Luck of Receivings                                                                                               | 8     | Integrating Family Planning Into Their:                                                                                                                                                                                                                                                                                                                                                                                                                                                                                                                                                                                                                                                                                                                                                                                                                                                                                                                                                                                                                                                                                                                                                                                                                                                                                                                                                                                                                                                                                                                                                                                                                                                                                                                                                                                                                                                                                                                                                                                                                                                                                        |           |             |
| Buthol Anisted Reasons                                                                                           | з.    | Referral Harth Service                                                                                                                                                                                                                                                                                                                                                                                                                                                                                                                                                                                                                                                                                                                                                                                                                                                                                                                                                                                                                                                                                                                                                                                                                                                                                                                                                                                                                                                                                                                                                                                                                                                                                                                                                                                                                                                                                                                                                                                                                                                                                                         |           |             |
| Fear Of Side (Thicts                                                                                             |       | HS Serion                                                                                                                                                                                                                                                                                                                                                                                                                                                                                                                                                                                                                                                                                                                                                                                                                                                                                                                                                                                                                                                                                                                                                                                                                                                                                                                                                                                                                                                                                                                                                                                                                                                                                                                                                                                                                                                                                                                                                                                                                                                                                                                      |           |             |
| Bow'                                                                                                             |       | Past-Alastion Services                                                                                                                                                                                                                                                                                                                                                                                                                                                                                                                                                                                                                                                                                                                                                                                                                                                                                                                                                                                                                                                                                                                                                                                                                                                                                                                                                                                                                                                                                                                                                                                                                                                                                                                                                                                                                                                                                                                                                                                                                                                                                                         |           |             |
| Far All Roman of Repeductive Age: 15-4%                                                                          |       | SAMPLE DESIGN                                                                                                                                                                                                                                                                                                                                                                                                                                                                                                                                                                                                                                                                                                                                                                                                                                                                                                                                                                                                                                                                                                                                                                                                                                                                                                                                                                                                                                                                                                                                                                                                                                                                                                                                                                                                                                                                                                                                                                                                                                                                                                                  |           |             |
| and the second |       | mables used a ban-single courts intellige with a theory                                                                                                                                                                                                                                                                                                                                                                                                                                                                                                                                                                                                                                                                                                                                                                                                                                                                                                                                                                                                                                                                                                                                                                                                                                                                                                                                                                                                                                                                                                                                                                                                                                                                                                                                                                                                                                                                                                                                                                                                                                                                        |           | -           |
| Median Age of Mercage                                                                                            |       | ical goves as the strate, A sample of 100 enumeration                                                                                                                                                                                                                                                                                                                                                                                                                                                                                                                                                                                                                                                                                                                                                                                                                                                                                                                                                                                                                                                                                                                                                                                                                                                                                                                                                                                                                                                                                                                                                                                                                                                                                                                                                                                                                                                                                                                                                                                                                                                                          | ch avite  | (EA) will   |
| Wedan Age at First San                                                                                           |       | proven by the Gharma Statistical Service from its maps<br>for each EA, 42 households and 3-6 mailti service                                                                                                                                                                                                                                                                                                                                                                                                                                                                                                                                                                                                                                                                                                                                                                                                                                                                                                                                                                                                                                                                                                                                                                                                                                                                                                                                                                                                                                                                                                                                                                                                                                                                                                                                                                                                                                                                                                                                                                                                                    |           |             |
| Wedan Age at First Birth                                                                                         |       | (SDPs) were selected. A readom start method was used to protomatically select households. Households with sligible timulasis of reproductive age (15-49) were contacted and consented for interview. The survey                                                                                                                                                                                                                                                                                                                                                                                                                                                                                                                                                                                                                                                                                                                                                                                                                                                                                                                                                                                                                                                                                                                                                                                                                                                                                                                                                                                                                                                                                                                                                                                                                                                                                                                                                                                                                                                                                                                |           |             |
| naving First Boths Lative LB                                                                                     |       |                                                                                                                                                                                                                                                                                                                                                                                                                                                                                                                                                                                                                                                                                                                                                                                                                                                                                                                                                                                                                                                                                                                                                                                                                                                                                                                                                                                                                                                                                                                                                                                                                                                                                                                                                                                                                                                                                                                                                                                                                                                                                                                                |           |             |
| 2 2 2 2 2 2 2 2 2 2 2 2 2 2 2 2 2 2 2                                                                            | is)   | arred for sample litre of 5400 females and 500 32<br>from was conclucted between September and October                                                                                                                                                                                                                                                                                                                                                                                                                                                                                                                                                                                                                                                                                                                                                                                                                                                                                                                                                                                                                                                                                                                                                                                                                                                                                                                                                                                                                                                                                                                                                                                                                                                                                                                                                                                                                                                                                                                                                                                                                         | P2 21     | sta tollec- |

\* supplemented by detailed indicator report.

Juble 41%

mCPR.17.9%

#098.33.8%