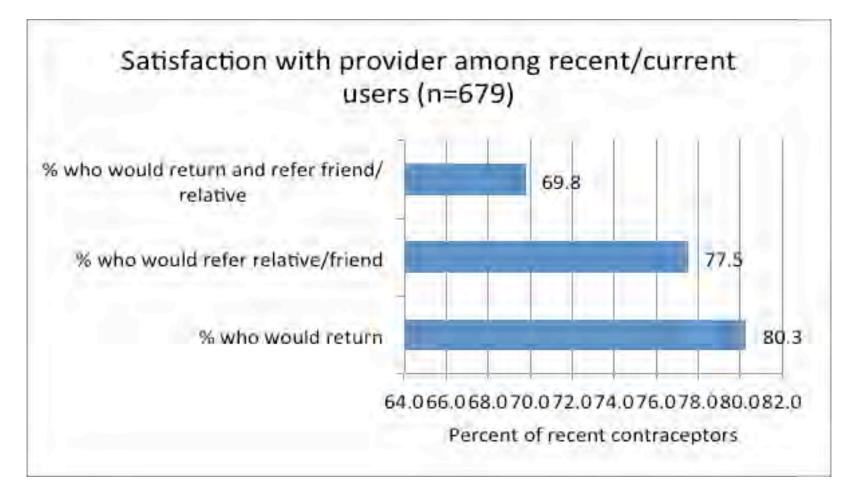

#### Measuring access, equity, quality, choice Female Survey (51 questions/31 on FP)

- All indicators can be disaggregated by age, marital status, wealth quintile, education, region, urban/rural
- For Users (...most recent visit)
  - Did you obtain the method you wanted? If not, why not?
  - Who made the final decision on the method you received?
  - Did you pay anything for the services received? If yes, how much?
  - Were you told of other methods?
  - Were you told of side effects of your method? What to do if you experienced side effects?
  - Would you return to this provider? Refer relative/friend to provider?
  - If sterilized, were you told that this method was permanent?
- For Discontinued Users
  - What was your method? When did you stop using? Why did you stop using?
- For Women with Unmet Need
  - Reason for not using a method?

#### PMA2020/GHANA INDICATORS FOR ACCESS, EQUITY, QUALITY AND CHOICE

| For Connext Hemate Users                                                                                         |       | Precentage of Facilities Stocked Dut of Contraceptives in 1                                                                                                                                                                                                                                                                                                                                                                                                                                                                                                                                                                                                                                                                                                                                                                                                                                                                                                                                                                                                                                                                                                                                                                                                                                                                                                                                                                                                                                                                                                                                                                                                                                                                                                                                                                                                                                                                                                                                                                                                                                                                    | te Pari i | 2 Monte     |
|------------------------------------------------------------------------------------------------------------------|-------|--------------------------------------------------------------------------------------------------------------------------------------------------------------------------------------------------------------------------------------------------------------------------------------------------------------------------------------------------------------------------------------------------------------------------------------------------------------------------------------------------------------------------------------------------------------------------------------------------------------------------------------------------------------------------------------------------------------------------------------------------------------------------------------------------------------------------------------------------------------------------------------------------------------------------------------------------------------------------------------------------------------------------------------------------------------------------------------------------------------------------------------------------------------------------------------------------------------------------------------------------------------------------------------------------------------------------------------------------------------------------------------------------------------------------------------------------------------------------------------------------------------------------------------------------------------------------------------------------------------------------------------------------------------------------------------------------------------------------------------------------------------------------------------------------------------------------------------------------------------------------------------------------------------------------------------------------------------------------------------------------------------------------------------------------------------------------------------------------------------------------------|-----------|-------------|
| Ditainet Method of Choice                                                                                        | 18    |                                                                                                                                                                                                                                                                                                                                                                                                                                                                                                                                                                                                                                                                                                                                                                                                                                                                                                                                                                                                                                                                                                                                                                                                                                                                                                                                                                                                                                                                                                                                                                                                                                                                                                                                                                                                                                                                                                                                                                                                                                                                                                                                |           |             |
| Method Chours Amer Tr Jontly                                                                                     | 1     |                                                                                                                                                                                                                                                                                                                                                                                                                                                                                                                                                                                                                                                                                                                                                                                                                                                                                                                                                                                                                                                                                                                                                                                                                                                                                                                                                                                                                                                                                                                                                                                                                                                                                                                                                                                                                                                                                                                                                                                                                                                                                                                                |           |             |
| Peil for Services                                                                                                | ×.    |                                                                                                                                                                                                                                                                                                                                                                                                                                                                                                                                                                                                                                                                                                                                                                                                                                                                                                                                                                                                                                                                                                                                                                                                                                                                                                                                                                                                                                                                                                                                                                                                                                                                                                                                                                                                                                                                                                                                                                                                                                                                                                                                |           |             |
| Tuld OF Other Methods                                                                                            | х.    |                                                                                                                                                                                                                                                                                                                                                                                                                                                                                                                                                                                                                                                                                                                                                                                                                                                                                                                                                                                                                                                                                                                                                                                                                                                                                                                                                                                                                                                                                                                                                                                                                                                                                                                                                                                                                                                                                                                                                                                                                                                                                                                                |           |             |
| Counseled (in Side Ultracts                                                                                      | 3     |                                                                                                                                                                                                                                                                                                                                                                                                                                                                                                                                                                                                                                                                                                                                                                                                                                                                                                                                                                                                                                                                                                                                                                                                                                                                                                                                                                                                                                                                                                                                                                                                                                                                                                                                                                                                                                                                                                                                                                                                                                                                                                                                |           |             |
| Sherland Users Who New Yord That The Method Was Permanent                                                        | 1     |                                                                                                                                                                                                                                                                                                                                                                                                                                                                                                                                                                                                                                                                                                                                                                                                                                                                                                                                                                                                                                                                                                                                                                                                                                                                                                                                                                                                                                                                                                                                                                                                                                                                                                                                                                                                                                                                                                                                                                                                                                                                                                                                |           |             |
| Percent Who Would Return To Provider And Rater & Friend, Or Family Wenter                                        | -     | Large and the second se |           |             |
| File Current Frenzie Non-Zharts. (Birc)                                                                          |       | Servers Delatery Points. (Bu)                                                                                                                                                                                                                                                                                                                                                                                                                                                                                                                                                                                                                                                                                                                                                                                                                                                                                                                                                                                                                                                                                                                                                                                                                                                                                                                                                                                                                                                                                                                                                                                                                                                                                                                                                                                                                                                                                                                                                                                                                                                                                                  |           |             |
| And we Grantighe Sectional of Late                                                                               |       |                                                                                                                                                                                                                                                                                                                                                                                                                                                                                                                                                                                                                                                                                                                                                                                                                                                                                                                                                                                                                                                                                                                                                                                                                                                                                                                                                                                                                                                                                                                                                                                                                                                                                                                                                                                                                                                                                                                                                                                                                                                                                                                                | Take.     | Title       |
| Method                                                                                                           | Tetal | Average Number Of Days Per Wesh Family Planning is Officied                                                                                                                                                                                                                                                                                                                                                                                                                                                                                                                                                                                                                                                                                                                                                                                                                                                                                                                                                                                                                                                                                                                                                                                                                                                                                                                                                                                                                                                                                                                                                                                                                                                                                                                                                                                                                                                                                                                                                                                                                                                                    |           |             |
| Pila:                                                                                                            | 3     | Officing Day Following Family Planning Methods:                                                                                                                                                                                                                                                                                                                                                                                                                                                                                                                                                                                                                                                                                                                                                                                                                                                                                                                                                                                                                                                                                                                                                                                                                                                                                                                                                                                                                                                                                                                                                                                                                                                                                                                                                                                                                                                                                                                                                                                                                                                                                |           |             |
| ingethables                                                                                                      | 8     | Pitt                                                                                                                                                                                                                                                                                                                                                                                                                                                                                                                                                                                                                                                                                                                                                                                                                                                                                                                                                                                                                                                                                                                                                                                                                                                                                                                                                                                                                                                                                                                                                                                                                                                                                                                                                                                                                                                                                                                                                                                                                                                                                                                           | 2         | 7           |
| Male Contains                                                                                                    | 1.    | mintubin                                                                                                                                                                                                                                                                                                                                                                                                                                                                                                                                                                                                                                                                                                                                                                                                                                                                                                                                                                                                                                                                                                                                                                                                                                                                                                                                                                                                                                                                                                                                                                                                                                                                                                                                                                                                                                                                                                                                                                                                                                                                                                                       | 2         | *           |
| All Bhothods                                                                                                     | 5     | LD1                                                                                                                                                                                                                                                                                                                                                                                                                                                                                                                                                                                                                                                                                                                                                                                                                                                                                                                                                                                                                                                                                                                                                                                                                                                                                                                                                                                                                                                                                                                                                                                                                                                                                                                                                                                                                                                                                                                                                                                                                                                                                                                            | 14        | 14          |
| Respons for Non-Use                                                                                              |       | inglasts                                                                                                                                                                                                                                                                                                                                                                                                                                                                                                                                                                                                                                                                                                                                                                                                                                                                                                                                                                                                                                                                                                                                                                                                                                                                                                                                                                                                                                                                                                                                                                                                                                                                                                                                                                                                                                                                                                                                                                                                                                                                                                                       | 5         | 5           |
| Fartility-related                                                                                                |       | Female Stelluster                                                                                                                                                                                                                                                                                                                                                                                                                                                                                                                                                                                                                                                                                                                                                                                                                                                                                                                                                                                                                                                                                                                                                                                                                                                                                                                                                                                                                                                                                                                                                                                                                                                                                                                                                                                                                                                                                                                                                                                                                                                                                                              | 5         | 3           |
| intropaet/ike Sea                                                                                                | 18.   | Rale Contons                                                                                                                                                                                                                                                                                                                                                                                                                                                                                                                                                                                                                                                                                                                                                                                                                                                                                                                                                                                                                                                                                                                                                                                                                                                                                                                                                                                                                                                                                                                                                                                                                                                                                                                                                                                                                                                                                                                                                                                                                                                                                                                   | 5         | 3           |
| Reconstal                                                                                                        | 2     | Officing Family Planning Counseing Services To Abstercents                                                                                                                                                                                                                                                                                                                                                                                                                                                                                                                                                                                                                                                                                                                                                                                                                                                                                                                                                                                                                                                                                                                                                                                                                                                                                                                                                                                                                                                                                                                                                                                                                                                                                                                                                                                                                                                                                                                                                                                                                                                                     |           |             |
| Warts Children                                                                                                   | *     | Supporting CHMs From This Facility                                                                                                                                                                                                                                                                                                                                                                                                                                                                                                                                                                                                                                                                                                                                                                                                                                                                                                                                                                                                                                                                                                                                                                                                                                                                                                                                                                                                                                                                                                                                                                                                                                                                                                                                                                                                                                                                                                                                                                                                                                                                                             |           |             |
| Reportion to one                                                                                                 |       | when Mophie Toward Woolling From facility in The Last 12 Months                                                                                                                                                                                                                                                                                                                                                                                                                                                                                                                                                                                                                                                                                                                                                                                                                                                                                                                                                                                                                                                                                                                                                                                                                                                                                                                                                                                                                                                                                                                                                                                                                                                                                                                                                                                                                                                                                                                                                                                                                                                                |           |             |
| Periodally Opposed                                                                                               | 5     | Darging Fess For Family Plasting Services                                                                                                                                                                                                                                                                                                                                                                                                                                                                                                                                                                                                                                                                                                                                                                                                                                                                                                                                                                                                                                                                                                                                                                                                                                                                                                                                                                                                                                                                                                                                                                                                                                                                                                                                                                                                                                                                                                                                                                                                                                                                                      |           |             |
| Partner Opposed                                                                                                  |       | With Crief Rentiack spilled                                                                                                                                                                                                                                                                                                                                                                                                                                                                                                                                                                                                                                                                                                                                                                                                                                                                                                                                                                                                                                                                                                                                                                                                                                                                                                                                                                                                                                                                                                                                                                                                                                                                                                                                                                                                                                                                                                                                                                                                                                                                                                    |           |             |
| Luck of Receivings                                                                                               | 8     | Integrating Family Planning Into Their:                                                                                                                                                                                                                                                                                                                                                                                                                                                                                                                                                                                                                                                                                                                                                                                                                                                                                                                                                                                                                                                                                                                                                                                                                                                                                                                                                                                                                                                                                                                                                                                                                                                                                                                                                                                                                                                                                                                                                                                                                                                                                        |           |             |
| Buthol Anisted Reasons                                                                                           | з.    | Referral Harth Service                                                                                                                                                                                                                                                                                                                                                                                                                                                                                                                                                                                                                                                                                                                                                                                                                                                                                                                                                                                                                                                                                                                                                                                                                                                                                                                                                                                                                                                                                                                                                                                                                                                                                                                                                                                                                                                                                                                                                                                                                                                                                                         |           |             |
| Fear Of Side (Thicts                                                                                             |       | HS Serion                                                                                                                                                                                                                                                                                                                                                                                                                                                                                                                                                                                                                                                                                                                                                                                                                                                                                                                                                                                                                                                                                                                                                                                                                                                                                                                                                                                                                                                                                                                                                                                                                                                                                                                                                                                                                                                                                                                                                                                                                                                                                                                      |           |             |
| Bow'                                                                                                             |       | Past-Alastion Services                                                                                                                                                                                                                                                                                                                                                                                                                                                                                                                                                                                                                                                                                                                                                                                                                                                                                                                                                                                                                                                                                                                                                                                                                                                                                                                                                                                                                                                                                                                                                                                                                                                                                                                                                                                                                                                                                                                                                                                                                                                                                                         |           |             |
| Far All Roman of Repeductive Age: 15-4%                                                                          |       | SAMPLE DESIGN                                                                                                                                                                                                                                                                                                                                                                                                                                                                                                                                                                                                                                                                                                                                                                                                                                                                                                                                                                                                                                                                                                                                                                                                                                                                                                                                                                                                                                                                                                                                                                                                                                                                                                                                                                                                                                                                                                                                                                                                                                                                                                                  |           |             |
| and the second |       | mables used a ban-single courts intellige with a theory                                                                                                                                                                                                                                                                                                                                                                                                                                                                                                                                                                                                                                                                                                                                                                                                                                                                                                                                                                                                                                                                                                                                                                                                                                                                                                                                                                                                                                                                                                                                                                                                                                                                                                                                                                                                                                                                                                                                                                                                                                                                        |           | -           |
| Median Age of Mercage                                                                                            |       | ical goves as the strate, A sample of 100 enumeration                                                                                                                                                                                                                                                                                                                                                                                                                                                                                                                                                                                                                                                                                                                                                                                                                                                                                                                                                                                                                                                                                                                                                                                                                                                                                                                                                                                                                                                                                                                                                                                                                                                                                                                                                                                                                                                                                                                                                                                                                                                                          | ch avite  | (EA) will   |
| Wedan Age at First San                                                                                           |       | proven by the Gharma Statistical Service from its maps<br>for each EA, 42 households and 3-6 mailti service                                                                                                                                                                                                                                                                                                                                                                                                                                                                                                                                                                                                                                                                                                                                                                                                                                                                                                                                                                                                                                                                                                                                                                                                                                                                                                                                                                                                                                                                                                                                                                                                                                                                                                                                                                                                                                                                                                                                                                                                                    |           |             |
| Wedan Age at First Birth                                                                                         |       | (SDPs) were selected. A readom start method was used to protomatically select households. Households with sligible timulasis of reproductive age (15-49) were contacted and consented for interview. The survey                                                                                                                                                                                                                                                                                                                                                                                                                                                                                                                                                                                                                                                                                                                                                                                                                                                                                                                                                                                                                                                                                                                                                                                                                                                                                                                                                                                                                                                                                                                                                                                                                                                                                                                                                                                                                                                                                                                |           |             |
| naving First Boths Lative LB                                                                                     |       |                                                                                                                                                                                                                                                                                                                                                                                                                                                                                                                                                                                                                                                                                                                                                                                                                                                                                                                                                                                                                                                                                                                                                                                                                                                                                                                                                                                                                                                                                                                                                                                                                                                                                                                                                                                                                                                                                                                                                                                                                                                                                                                                |           |             |
| 2 2 2 2 2 2 2 2 2 2 2 2 2 2 2 2 2 2 2                                                                            | is)   | arred for sample litre of 5400 females and 500 32<br>from was conclucted between September and October                                                                                                                                                                                                                                                                                                                                                                                                                                                                                                                                                                                                                                                                                                                                                                                                                                                                                                                                                                                                                                                                                                                                                                                                                                                                                                                                                                                                                                                                                                                                                                                                                                                                                                                                                                                                                                                                                                                                                                                                                         | P2 21     | sta tollec- |