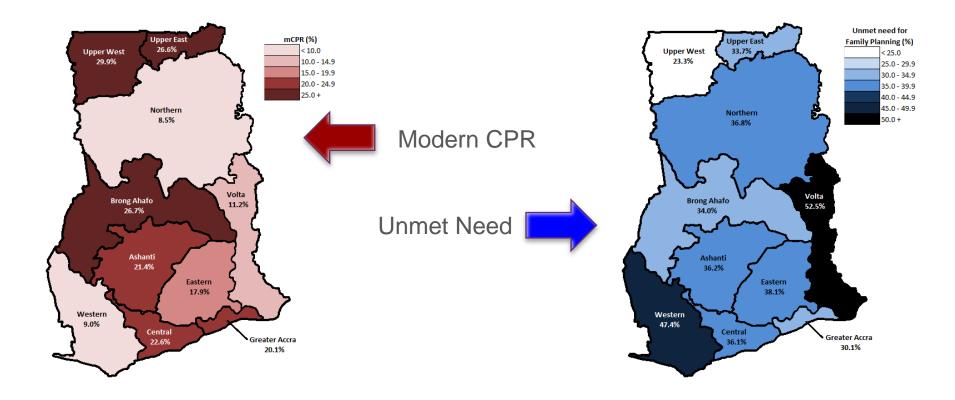

#### PMA2020/GHANA INDICATORS FOR ACCESS, EQUITY, QUALITY AND CHOICE

| For Connext Hemate Users                                                                                         |       | Precentage of Facilities Stocked Dut of Contraceptives in 1                                                                                                                                                                                                                                                                                                                                                                                                                                                                                                                                                                                                                                                                                                                                                                                                                                                                                                                                                                                                                                                                                                                                                                                                                                                                                                                                                                                                                                                                                                                                                                                                                                                                                                                                                                                                                                                                                                                                                                                                                                                                    | te Pari i | 2 Monte     |
|------------------------------------------------------------------------------------------------------------------|-------|--------------------------------------------------------------------------------------------------------------------------------------------------------------------------------------------------------------------------------------------------------------------------------------------------------------------------------------------------------------------------------------------------------------------------------------------------------------------------------------------------------------------------------------------------------------------------------------------------------------------------------------------------------------------------------------------------------------------------------------------------------------------------------------------------------------------------------------------------------------------------------------------------------------------------------------------------------------------------------------------------------------------------------------------------------------------------------------------------------------------------------------------------------------------------------------------------------------------------------------------------------------------------------------------------------------------------------------------------------------------------------------------------------------------------------------------------------------------------------------------------------------------------------------------------------------------------------------------------------------------------------------------------------------------------------------------------------------------------------------------------------------------------------------------------------------------------------------------------------------------------------------------------------------------------------------------------------------------------------------------------------------------------------------------------------------------------------------------------------------------------------|-----------|-------------|
| Ditainet Method of Choice                                                                                        | 18    |                                                                                                                                                                                                                                                                                                                                                                                                                                                                                                                                                                                                                                                                                                                                                                                                                                                                                                                                                                                                                                                                                                                                                                                                                                                                                                                                                                                                                                                                                                                                                                                                                                                                                                                                                                                                                                                                                                                                                                                                                                                                                                                                |           |             |
| Method Chours Amer Tr Jontly                                                                                     | 1     |                                                                                                                                                                                                                                                                                                                                                                                                                                                                                                                                                                                                                                                                                                                                                                                                                                                                                                                                                                                                                                                                                                                                                                                                                                                                                                                                                                                                                                                                                                                                                                                                                                                                                                                                                                                                                                                                                                                                                                                                                                                                                                                                |           |             |
| Peil for Services                                                                                                | ×.    |                                                                                                                                                                                                                                                                                                                                                                                                                                                                                                                                                                                                                                                                                                                                                                                                                                                                                                                                                                                                                                                                                                                                                                                                                                                                                                                                                                                                                                                                                                                                                                                                                                                                                                                                                                                                                                                                                                                                                                                                                                                                                                                                |           |             |
| Tuld OF Other Methods                                                                                            | х.    |                                                                                                                                                                                                                                                                                                                                                                                                                                                                                                                                                                                                                                                                                                                                                                                                                                                                                                                                                                                                                                                                                                                                                                                                                                                                                                                                                                                                                                                                                                                                                                                                                                                                                                                                                                                                                                                                                                                                                                                                                                                                                                                                |           |             |
| Counseled (in Side Ultracts                                                                                      | 3     |                                                                                                                                                                                                                                                                                                                                                                                                                                                                                                                                                                                                                                                                                                                                                                                                                                                                                                                                                                                                                                                                                                                                                                                                                                                                                                                                                                                                                                                                                                                                                                                                                                                                                                                                                                                                                                                                                                                                                                                                                                                                                                                                |           |             |
| Sherland Users Who New Yord That The Method Was Permanent                                                        | 1     |                                                                                                                                                                                                                                                                                                                                                                                                                                                                                                                                                                                                                                                                                                                                                                                                                                                                                                                                                                                                                                                                                                                                                                                                                                                                                                                                                                                                                                                                                                                                                                                                                                                                                                                                                                                                                                                                                                                                                                                                                                                                                                                                |           |             |
| Percent Who Would Return To Provider And Rater & Friend, Or Family Wenter                                        | -     | Large and the second se |           |             |
| File Current Frenzie Non-Zharts. (Birc)                                                                          |       | Servers Delatery Points. (Bu)                                                                                                                                                                                                                                                                                                                                                                                                                                                                                                                                                                                                                                                                                                                                                                                                                                                                                                                                                                                                                                                                                                                                                                                                                                                                                                                                                                                                                                                                                                                                                                                                                                                                                                                                                                                                                                                                                                                                                                                                                                                                                                  |           |             |
| And we Grantighe Sectional of Late                                                                               |       |                                                                                                                                                                                                                                                                                                                                                                                                                                                                                                                                                                                                                                                                                                                                                                                                                                                                                                                                                                                                                                                                                                                                                                                                                                                                                                                                                                                                                                                                                                                                                                                                                                                                                                                                                                                                                                                                                                                                                                                                                                                                                                                                | Take.     | Title       |
| Method                                                                                                           | Tetal | Average Number Of Days Per Wesh Family Planning is Officied                                                                                                                                                                                                                                                                                                                                                                                                                                                                                                                                                                                                                                                                                                                                                                                                                                                                                                                                                                                                                                                                                                                                                                                                                                                                                                                                                                                                                                                                                                                                                                                                                                                                                                                                                                                                                                                                                                                                                                                                                                                                    |           |             |
| Pila:                                                                                                            | 3     | Officing Day Following Family Planning Methods:                                                                                                                                                                                                                                                                                                                                                                                                                                                                                                                                                                                                                                                                                                                                                                                                                                                                                                                                                                                                                                                                                                                                                                                                                                                                                                                                                                                                                                                                                                                                                                                                                                                                                                                                                                                                                                                                                                                                                                                                                                                                                |           |             |
| ingethables                                                                                                      | 8     | Pitt                                                                                                                                                                                                                                                                                                                                                                                                                                                                                                                                                                                                                                                                                                                                                                                                                                                                                                                                                                                                                                                                                                                                                                                                                                                                                                                                                                                                                                                                                                                                                                                                                                                                                                                                                                                                                                                                                                                                                                                                                                                                                                                           | 2         | 7           |
| Male Contains                                                                                                    | 1.    | mintubin                                                                                                                                                                                                                                                                                                                                                                                                                                                                                                                                                                                                                                                                                                                                                                                                                                                                                                                                                                                                                                                                                                                                                                                                                                                                                                                                                                                                                                                                                                                                                                                                                                                                                                                                                                                                                                                                                                                                                                                                                                                                                                                       | 2         | *           |
| All Bhothods                                                                                                     | 5     | LD1                                                                                                                                                                                                                                                                                                                                                                                                                                                                                                                                                                                                                                                                                                                                                                                                                                                                                                                                                                                                                                                                                                                                                                                                                                                                                                                                                                                                                                                                                                                                                                                                                                                                                                                                                                                                                                                                                                                                                                                                                                                                                                                            | 14        | 14          |
| Respons for Non-Use                                                                                              |       | inglasts                                                                                                                                                                                                                                                                                                                                                                                                                                                                                                                                                                                                                                                                                                                                                                                                                                                                                                                                                                                                                                                                                                                                                                                                                                                                                                                                                                                                                                                                                                                                                                                                                                                                                                                                                                                                                                                                                                                                                                                                                                                                                                                       | 5         | 5           |
| Fartility-related                                                                                                |       | Female Stelluster                                                                                                                                                                                                                                                                                                                                                                                                                                                                                                                                                                                                                                                                                                                                                                                                                                                                                                                                                                                                                                                                                                                                                                                                                                                                                                                                                                                                                                                                                                                                                                                                                                                                                                                                                                                                                                                                                                                                                                                                                                                                                                              | 5         | 3           |
| intropaet/ike Sea                                                                                                | 18.   | Rale Contons                                                                                                                                                                                                                                                                                                                                                                                                                                                                                                                                                                                                                                                                                                                                                                                                                                                                                                                                                                                                                                                                                                                                                                                                                                                                                                                                                                                                                                                                                                                                                                                                                                                                                                                                                                                                                                                                                                                                                                                                                                                                                                                   | 5         | 3           |
| Reconstal                                                                                                        | 2     | Officing Family Planning Counseing Services To Abstercents                                                                                                                                                                                                                                                                                                                                                                                                                                                                                                                                                                                                                                                                                                                                                                                                                                                                                                                                                                                                                                                                                                                                                                                                                                                                                                                                                                                                                                                                                                                                                                                                                                                                                                                                                                                                                                                                                                                                                                                                                                                                     |           |             |
| Warts Children                                                                                                   | *     | Supporting CHMs From This Facility                                                                                                                                                                                                                                                                                                                                                                                                                                                                                                                                                                                                                                                                                                                                                                                                                                                                                                                                                                                                                                                                                                                                                                                                                                                                                                                                                                                                                                                                                                                                                                                                                                                                                                                                                                                                                                                                                                                                                                                                                                                                                             |           |             |
| Reportion to one                                                                                                 |       | when Mophie Toward Woolling From facility in The Last 12 Months                                                                                                                                                                                                                                                                                                                                                                                                                                                                                                                                                                                                                                                                                                                                                                                                                                                                                                                                                                                                                                                                                                                                                                                                                                                                                                                                                                                                                                                                                                                                                                                                                                                                                                                                                                                                                                                                                                                                                                                                                                                                |           |             |
| Periodally Opposed                                                                                               | 5     | Darging Fess For Family Plasting Services                                                                                                                                                                                                                                                                                                                                                                                                                                                                                                                                                                                                                                                                                                                                                                                                                                                                                                                                                                                                                                                                                                                                                                                                                                                                                                                                                                                                                                                                                                                                                                                                                                                                                                                                                                                                                                                                                                                                                                                                                                                                                      |           |             |
| Partner Opposed                                                                                                  |       | With Crief Rentiack spilled                                                                                                                                                                                                                                                                                                                                                                                                                                                                                                                                                                                                                                                                                                                                                                                                                                                                                                                                                                                                                                                                                                                                                                                                                                                                                                                                                                                                                                                                                                                                                                                                                                                                                                                                                                                                                                                                                                                                                                                                                                                                                                    |           |             |
| Luck of Receivings                                                                                               | 8     | Integrating Family Planning Into Their:                                                                                                                                                                                                                                                                                                                                                                                                                                                                                                                                                                                                                                                                                                                                                                                                                                                                                                                                                                                                                                                                                                                                                                                                                                                                                                                                                                                                                                                                                                                                                                                                                                                                                                                                                                                                                                                                                                                                                                                                                                                                                        |           |             |
| Buthol Anisted Reasons                                                                                           | з.    | Referral Harth Service                                                                                                                                                                                                                                                                                                                                                                                                                                                                                                                                                                                                                                                                                                                                                                                                                                                                                                                                                                                                                                                                                                                                                                                                                                                                                                                                                                                                                                                                                                                                                                                                                                                                                                                                                                                                                                                                                                                                                                                                                                                                                                         |           |             |
| Fear Of Side (Thicts                                                                                             |       | HS Serion                                                                                                                                                                                                                                                                                                                                                                                                                                                                                                                                                                                                                                                                                                                                                                                                                                                                                                                                                                                                                                                                                                                                                                                                                                                                                                                                                                                                                                                                                                                                                                                                                                                                                                                                                                                                                                                                                                                                                                                                                                                                                                                      |           |             |
| Bow'                                                                                                             |       | Past-Alastion Services                                                                                                                                                                                                                                                                                                                                                                                                                                                                                                                                                                                                                                                                                                                                                                                                                                                                                                                                                                                                                                                                                                                                                                                                                                                                                                                                                                                                                                                                                                                                                                                                                                                                                                                                                                                                                                                                                                                                                                                                                                                                                                         |           |             |
| Far All Roman of Repeductive Age: 15-4%                                                                          |       | SAMPLE DESIGN                                                                                                                                                                                                                                                                                                                                                                                                                                                                                                                                                                                                                                                                                                                                                                                                                                                                                                                                                                                                                                                                                                                                                                                                                                                                                                                                                                                                                                                                                                                                                                                                                                                                                                                                                                                                                                                                                                                                                                                                                                                                                                                  |           |             |
| and the second |       | mables used a ban-single courts intellige with a theory                                                                                                                                                                                                                                                                                                                                                                                                                                                                                                                                                                                                                                                                                                                                                                                                                                                                                                                                                                                                                                                                                                                                                                                                                                                                                                                                                                                                                                                                                                                                                                                                                                                                                                                                                                                                                                                                                                                                                                                                                                                                        |           | -           |
| Median Age of Mercage                                                                                            |       | ical goves as the strate, A sample of 100 enumeration                                                                                                                                                                                                                                                                                                                                                                                                                                                                                                                                                                                                                                                                                                                                                                                                                                                                                                                                                                                                                                                                                                                                                                                                                                                                                                                                                                                                                                                                                                                                                                                                                                                                                                                                                                                                                                                                                                                                                                                                                                                                          | ch avite  | (EA) will   |
| Wedan Age at First San                                                                                           |       | proven by the Gharma Statistical Service from its maps<br>for each EA, 42 households and 3-6 mailti service                                                                                                                                                                                                                                                                                                                                                                                                                                                                                                                                                                                                                                                                                                                                                                                                                                                                                                                                                                                                                                                                                                                                                                                                                                                                                                                                                                                                                                                                                                                                                                                                                                                                                                                                                                                                                                                                                                                                                                                                                    |           |             |
| Wedan Age at First Birth                                                                                         |       | (SDPs) were selected. A readom start method was used to protomatically select households. Households with sligible timulasis of reproductive age (15-49) were contacted and consented for interview. The survey                                                                                                                                                                                                                                                                                                                                                                                                                                                                                                                                                                                                                                                                                                                                                                                                                                                                                                                                                                                                                                                                                                                                                                                                                                                                                                                                                                                                                                                                                                                                                                                                                                                                                                                                                                                                                                                                                                                |           |             |
| naving First Boths Lative LB                                                                                     |       |                                                                                                                                                                                                                                                                                                                                                                                                                                                                                                                                                                                                                                                                                                                                                                                                                                                                                                                                                                                                                                                                                                                                                                                                                                                                                                                                                                                                                                                                                                                                                                                                                                                                                                                                                                                                                                                                                                                                                                                                                                                                                                                                |           |             |
| 2 2 2 2 2 2 2 2 2 2 2 2 2 2 2 2 2 2 2                                                                            | is)   | arred for sample litre of 5400 females and 500 32<br>from was conclucted between September and October                                                                                                                                                                                                                                                                                                                                                                                                                                                                                                                                                                                                                                                                                                                                                                                                                                                                                                                                                                                                                                                                                                                                                                                                                                                                                                                                                                                                                                                                                                                                                                                                                                                                                                                                                                                                                                                                                                                                                                                                                         | P2 21     | sta tollec- |

\* supplemented by detailed indicator report.

Juble 41%

mCPR.17.9%

#098.33.8%