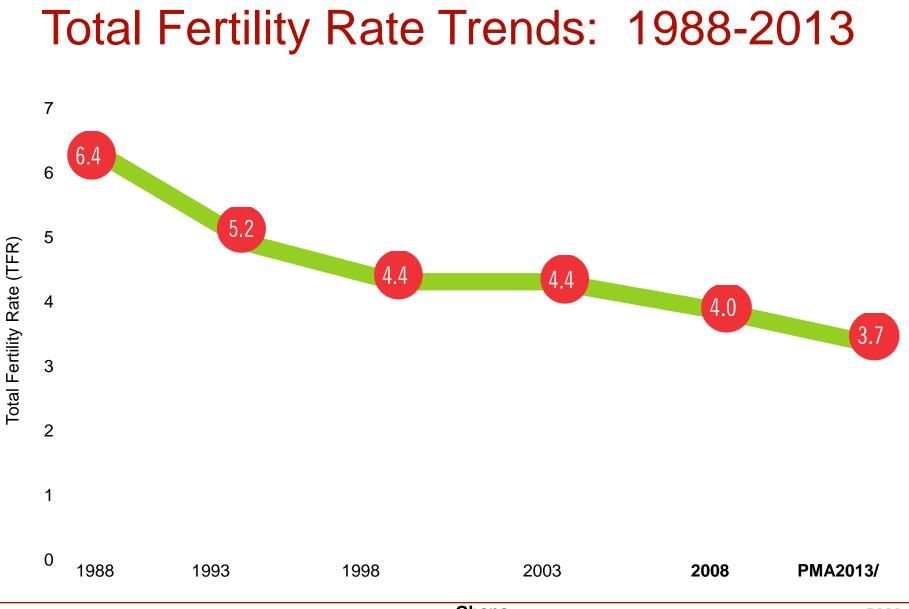

DHS<br>2008 | PMA2013/<br>Ghana |
|------------------------------------------------------------------------|-------------|-------------------|
| Total Fertility Rate (all women age 15-49)                             | 4.0         | 3.7               |
| Adolescent Birth Rate (per 1000)                                       | 66.0        | 64.0              |
| Recent Births Unintended (%)                                           | 42.7        | 42.9              |
| Wanted Later                                                           | 23.1        | 30.7              |
| Wanted No More                                                         | 15.0        | 12.2              |
| Ratio of Lowest vs. Highest Wealth Quintiles of %<br>Births Unintended |             | 44:21             |







## Indicators of Access, Equity, Quality & Choice among current female users

| Obtained Method Of Choice                                          | 93.6%  |
|--------------------------------------------------------------------|--------|
| Method Chosen By Woman Alone or Jointly                            | 89.8%  |
| Paid For Services                                                  | 66.4%  |
| Told Of Other Methods                                              | 56.5%  |
| Counseled On Side Effects                                          | 48.3%  |
| If Counseled, Told What To Do                                      | 77.7%  |
| Sterilized Users Told That The Method Was Permanent (n=10)         | 100.0% |
| Would return to provider and would refer a friend or family member | 69.8%