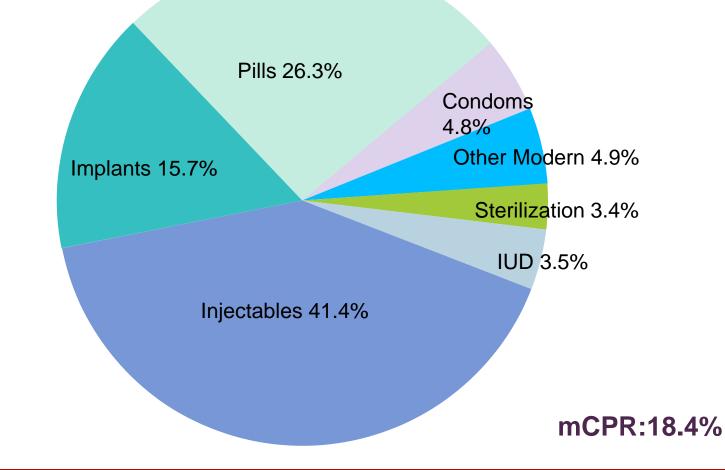

#### PMA2020/GHANA INDICATORS FOR ACCESS, EQUITY, QUALITY AND CHOICE

| For Connext Hemate Users                                                                                         |       | Precentage of Facilities Stocked Dut of Contraceptives in 1                                                                                                                                                                                                                                                                                                                                                                                                                                                                                                                                                                                                                                                                                                                                                                                                                                                                                                                                                                                                                                                                                                                                                                                                                                                                                                                                                                                                                                                                                                                                                                                                                                                                                                                                                                                                                                                                                                                                                                                                                                                                    | te Pari i | 2 Monte     |
|------------------------------------------------------------------------------------------------------------------|-------|--------------------------------------------------------------------------------------------------------------------------------------------------------------------------------------------------------------------------------------------------------------------------------------------------------------------------------------------------------------------------------------------------------------------------------------------------------------------------------------------------------------------------------------------------------------------------------------------------------------------------------------------------------------------------------------------------------------------------------------------------------------------------------------------------------------------------------------------------------------------------------------------------------------------------------------------------------------------------------------------------------------------------------------------------------------------------------------------------------------------------------------------------------------------------------------------------------------------------------------------------------------------------------------------------------------------------------------------------------------------------------------------------------------------------------------------------------------------------------------------------------------------------------------------------------------------------------------------------------------------------------------------------------------------------------------------------------------------------------------------------------------------------------------------------------------------------------------------------------------------------------------------------------------------------------------------------------------------------------------------------------------------------------------------------------------------------------------------------------------------------------|-----------|-------------|
| Ditainet Method of Choice                                                                                        | 18    |                                                                                                                                                                                                                                                                                                                                                                                                                                                                                                                                                                                                                                                                                                                                                                                                                                                                                                                                                                                                                                                                                                                                                                                                                                                                                                                                                                                                                                                                                                                                                                                                                                                                                                                                                                                                                                                                                                                                                                                                                                                                                                                                |           |             |
| Method Chours Amer Tr Jontly                                                                                     | 1     |                                                                                                                                                                                                                                                                                                                                                                                                                                                                                                                                                                                                                                                                                                                                                                                                                                                                                                                                                                                                                                                                                                                                                                                                                                                                                                                                                                                                                                                                                                                                                                                                                                                                                                                                                                                                                                                                                                                                                                                                                                                                                                                                |           |             |
| Peil for Services                                                                                                | ×.    |                                                                                                                                                                                                                                                                                                                                                                                                                                                                                                                                                                                                                                                                                                                                                                                                                                                                                                                                                                                                                                                                                                                                                                                                                                                                                                                                                                                                                                                                                                                                                                                                                                                                                                                                                                                                                                                                                                                                                                                                                                                                                                                                |           |             |
| Tuld OF Other Methods                                                                                            | х.    |                                                                                                                                                                                                                                                                                                                                                                                                                                                                                                                                                                                                                                                                                                                                                                                                                                                                                                                                                                                                                                                                                                                                                                                                                                                                                                                                                                                                                                                                                                                                                                                                                                                                                                                                                                                                                                                                                                                                                                                                                                                                                                                                |           |             |
| Counseled (in Side Ultracts                                                                                      | 3     |                                                                                                                                                                                                                                                                                                                                                                                                                                                                                                                                                                                                                                                                                                                                                                                                                                                                                                                                                                                                                                                                                                                                                                                                                                                                                                                                                                                                                                                                                                                                                                                                                                                                                                                                                                                                                                                                                                                                                                                                                                                                                                                                |           |             |
| Sherland Users Who New Yord That The Method Was Permanent                                                        | 1     |                                                                                                                                                                                                                                                                                                                                                                                                                                                                                                                                                                                                                                                                                                                                                                                                                                                                                                                                                                                                                                                                                                                                                                                                                                                                                                                                                                                                                                                                                                                                                                                                                                                                                                                                                                                                                                                                                                                                                                                                                                                                                                                                |           |             |
| Percent Who Would Return To Provider And Rater & Friend, Or Family Wenter                                        | -     | Large and the second se |           |             |
| File Current Frenzie Non-Zharts. (Birc)                                                                          |       | Servers Delatery Points. (Bu)                                                                                                                                                                                                                                                                                                                                                                                                                                                                                                                                                                                                                                                                                                                                                                                                                                                                                                                                                                                                                                                                                                                                                                                                                                                                                                                                                                                                                                                                                                                                                                                                                                                                                                                                                                                                                                                                                                                                                                                                                                                                                                  |           |             |
| And we Grantighe Sectional of Late                                                                               |       |                                                                                                                                                                                                                                                                                                                                                                                                                                                                                                                                                                                                                                                                                                                                                                                                                                                                                                                                                                                                                                                                                                                                                                                                                                                                                                                                                                                                                                                                                                                                                                                                                                                                                                                                                                                                                                                                                                                                                                                                                                                                                                                                | Take.     | Title       |
| Method                                                                                                           | Tetal | Average Number Of Days Per Wesh Family Planning is Officied                                                                                                                                                                                                                                                                                                                                                                                                                                                                                                                                                                                                                                                                                                                                                                                                                                                                                                                                                                                                                                                                                                                                                                                                                                                                                                                                                                                                                                                                                                                                                                                                                                                                                                                                                                                                                                                                                                                                                                                                                                                                    |           |             |
| Pila:                                                                                                            | 3     | Officing Day Following Family Planning Methods:                                                                                                                                                                                                                                                                                                                                                                                                                                                                                                                                                                                                                                                                                                                                                                                                                                                                                                                                                                                                                                                                                                                                                                                                                                                                                                                                                                                                                                                                                                                                                                                                                                                                                                                                                                                                                                                                                                                                                                                                                                                                                |           |             |
| ingethables                                                                                                      | 8     | Pitt                                                                                                                                                                                                                                                                                                                                                                                                                                                                                                                                                                                                                                                                                                                                                                                                                                                                                                                                                                                                                                                                                                                                                                                                                                                                                                                                                                                                                                                                                                                                                                                                                                                                                                                                                                                                                                                                                                                                                                                                                                                                                                                           | 2         | 7           |
| Male Contains                                                                                                    | 1.    | mintubin                                                                                                                                                                                                                                                                                                                                                                                                                                                                                                                                                                                                                                                                                                                                                                                                                                                                                                                                                                                                                                                                                                                                                                                                                                                                                                                                                                                                                                                                                                                                                                                                                                                                                                                                                                                                                                                                                                                                                                                                                                                                                                                       | 2         | *           |
| All Bhothods                                                                                                     | 5     | LD1                                                                                                                                                                                                                                                                                                                                                                                                                                                                                                                                                                                                                                                                                                                                                                                                                                                                                                                                                                                                                                                                                                                                                                                                                                                                                                                                                                                                                                                                                                                                                                                                                                                                                                                                                                                                                                                                                                                                                                                                                                                                                                                            | 14        | 14          |
| Respons for Non-Use                                                                                              |       | inglasts                                                                                                                                                                                                                                                                                                                                                                                                                                                                                                                                                                                                                                                                                                                                                                                                                                                                                                                                                                                                                                                                                                                                                                                                                                                                                                                                                                                                                                                                                                                                                                                                                                                                                                                                                                                                                                                                                                                                                                                                                                                                                                                       | 5         | 5           |
| Fartility-related                                                                                                |       | Female Stelluster                                                                                                                                                                                                                                                                                                                                                                                                                                                                                                                                                                                                                                                                                                                                                                                                                                                                                                                                                                                                                                                                                                                                                                                                                                                                                                                                                                                                                                                                                                                                                                                                                                                                                                                                                                                                                                                                                                                                                                                                                                                                                                              | 5         | 3           |
| intropaet/ike Sea                                                                                                | 18.   | Rale Contons                                                                                                                                                                                                                                                                                                                                                                                                                                                                                                                                                                                                                                                                                                                                                                                                                                                                                                                                                                                                                                                                                                                                                                                                                                                                                                                                                                                                                                                                                                                                                                                                                                                                                                                                                                                                                                                                                                                                                                                                                                                                                                                   | 5         | 3           |
| Reconstal                                                                                                        | 2     | Officing Family Planning Counseing Services To Abstercents                                                                                                                                                                                                                                                                                                                                                                                                                                                                                                                                                                                                                                                                                                                                                                                                                                                                                                                                                                                                                                                                                                                                                                                                                                                                                                                                                                                                                                                                                                                                                                                                                                                                                                                                                                                                                                                                                                                                                                                                                                                                     |           |             |
| Warts Children                                                                                                   | *     | Supporting CHMs From This Facility                                                                                                                                                                                                                                                                                                                                                                                                                                                                                                                                                                                                                                                                                                                                                                                                                                                                                                                                                                                                                                                                                                                                                                                                                                                                                                                                                                                                                                                                                                                                                                                                                                                                                                                                                                                                                                                                                                                                                                                                                                                                                             |           |             |
| Reportion to one                                                                                                 |       | when Mophie Toward Woolling From facility in The Last 12 Months                                                                                                                                                                                                                                                                                                                                                                                                                                                                                                                                                                                                                                                                                                                                                                                                                                                                                                                                                                                                                                                                                                                                                                                                                                                                                                                                                                                                                                                                                                                                                                                                                                                                                                                                                                                                                                                                                                                                                                                                                                                                |           |             |
| Periodally Opposed                                                                                               | 5     | Darging Fess For Family Plasting Services                                                                                                                                                                                                                                                                                                                                                                                                                                                                                                                                                                                                                                                                                                                                                                                                                                                                                                                                                                                                                                                                                                                                                                                                                                                                                                                                                                                                                                                                                                                                                                                                                                                                                                                                                                                                                                                                                                                                                                                                                                                                                      |           |             |
| Partner Opposed                                                                                                  |       | With Crief Rentiack spilled                                                                                                                                                                                                                                                                                                                                                                                                                                                                                                                                                                                                                                                                                                                                                                                                                                                                                                                                                                                                                                                                                                                                                                                                                                                                                                                                                                                                                                                                                                                                                                                                                                                                                                                                                                                                                                                                                                                                                                                                                                                                                                    |           |             |
| Luck of Receivings                                                                                               | 8     | Integrating Family Planning Into Their:                                                                                                                                                                                                                                                                                                                                                                                                                                                                                                                                                                                                                                                                                                                                                                                                                                                                                                                                                                                                                                                                                                                                                                                                                                                                                                                                                                                                                                                                                                                                                                                                                                                                                                                                                                                                                                                                                                                                                                                                                                                                                        |           |             |
| Buthol Anisted Reasons                                                                                           | з.    | Referral Harth Service                                                                                                                                                                                                                                                                                                                                                                                                                                                                                                                                                                                                                                                                                                                                                                                                                                                                                                                                                                                                                                                                                                                                                                                                                                                                                                                                                                                                                                                                                                                                                                                                                                                                                                                                                                                                                                                                                                                                                                                                                                                                                                         |           |             |
| Fear Of Side (Thicts                                                                                             |       | HS Serion                                                                                                                                                                                                                                                                                                                                                                                                                                                                                                                                                                                                                                                                                                                                                                                                                                                                                                                                                                                                                                                                                                                                                                                                                                                                                                                                                                                                                                                                                                                                                                                                                                                                                                                                                                                                                                                                                                                                                                                                                                                                                                                      |           |             |
| Bow'                                                                                                             |       | Past-Alastion Services                                                                                                                                                                                                                                                                                                                                                                                                                                                                                                                                                                                                                                                                                                                                                                                                                                                                                                                                                                                                                                                                                                                                                                                                                                                                                                                                                                                                                                                                                                                                                                                                                                                                                                                                                                                                                                                                                                                                                                                                                                                                                                         |           |             |
| Far All Roman of Repeductive Age: 15-4%                                                                          |       | SAMPLE DESIGN                                                                                                                                                                                                                                                                                                                                                                                                                                                                                                                                                                                                                                                                                                                                                                                                                                                                                                                                                                                                                                                                                                                                                                                                                                                                                                                                                                                                                                                                                                                                                                                                                                                                                                                                                                                                                                                                                                                                                                                                                                                                                                                  |           |             |
| and the second |       | mables used a ban-single courts intellige with a theory                                                                                                                                                                                                                                                                                                                                                                                                                                                                                                                                                                                                                                                                                                                                                                                                                                                                                                                                                                                                                                                                                                                                                                                                                                                                                                                                                                                                                                                                                                                                                                                                                                                                                                                                                                                                                                                                                                                                                                                                                                                                        |           | -           |
| Median Age of Mercage                                                                                            |       | ical goves as the strate, A sample of 100 enumeration                                                                                                                                                                                                                                                                                                                                                                                                                                                                                                                                                                                                                                                                                                                                                                                                                                                                                                                                                                                                                                                                                                                                                                                                                                                                                                                                                                                                                                                                                                                                                                                                                                                                                                                                                                                                                                                                                                                                                                                                                                                                          | ch avite  | (EA) will   |
| Wedan Age at First San                                                                                           |       | proven by the Gharma Statistical Service from its maps<br>for each EA, 42 households and 3-6 mailti service                                                                                                                                                                                                                                                                                                                                                                                                                                                                                                                                                                                                                                                                                                                                                                                                                                                                                                                                                                                                                                                                                                                                                                                                                                                                                                                                                                                                                                                                                                                                                                                                                                                                                                                                                                                                                                                                                                                                                                                                                    |           |             |
| Wedan Age at First Birth                                                                                         |       | (SDPs) were selected. A readom start method was used to protomatically select households. Households with sligible timulasis of reproductive age (15-49) were contacted and consented for interview. The survey                                                                                                                                                                                                                                                                                                                                                                                                                                                                                                                                                                                                                                                                                                                                                                                                                                                                                                                                                                                                                                                                                                                                                                                                                                                                                                                                                                                                                                                                                                                                                                                                                                                                                                                                                                                                                                                                                                                |           |             |
| naving First Boths Lative LB                                                                                     |       |                                                                                                                                                                                                                                                                                                                                                                                                                                                                                                                                                                                                                                                                                                                                                                                                                                                                                                                                                                                                                                                                                                                                                                                                                                                                                                                                                                                                                                                                                                                                                                                                                                                                                                                                                                                                                                                                                                                                                                                                                                                                                                                                |           |             |
| 2 2 2 2 2 2 2 2 2 2 2 2 2 2 2 2 2 2 2                                                                            | is)   | arred for sample litre of 5400 females and 500 32<br>from was conclucted between September and October                                                                                                                                                                                                                                                                                                                                                                                                                                                                                                                                                                                                                                                                                                                                                                                                                                                                                                                                                                                                                                                                                                                                                                                                                                                                                                                                                                                                                                                                                                                                                                                                                                                                                                                                                                                                                                                                                                                                                                                                                         | P2 21     | sta tollec- |

\* supplemented by detailed indicator report.

Juble 41%

mCPR.17.9%

#098.33.8%