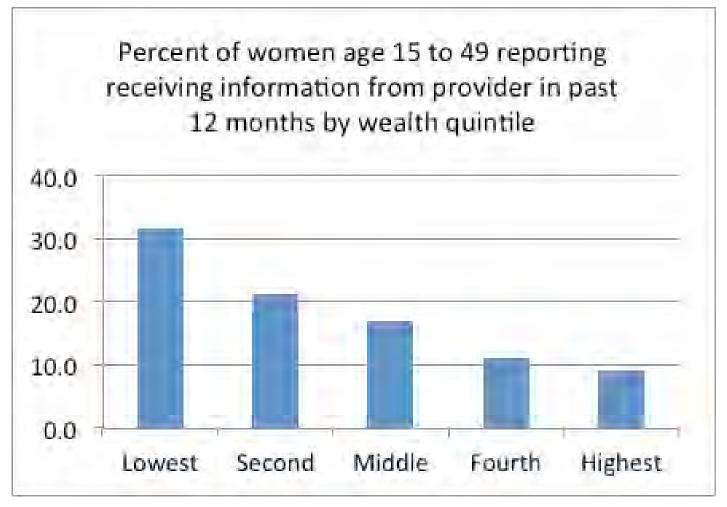

#### Measuring access, equity, quality, choice Female Survey (51 questions/31 on FP)

- All indicators can be disaggregated by age, marital status, wealth quintile, education, region, urban/rural
- For Users (...most recent visit)
  - Did you obtain the method you wanted? If not, why not?
  - Who made the final decision on the method you received?
  - Did you pay anything for the services received? If yes, how much?
  - Were you told of other methods?
  - Were you told of side effects of your method? What to do if you experienced side effects?
  - Would you return to this provider? Refer relative/friend to provider?
  - If sterilized, were you told that this method was permanent?
- For Discontinued Users
  - What was your method? When did you stop using? Why did you stop using?
- For Women with Unmet Need
  - Reason for not using a method?

#### PMA2020/GHANA INDICATORS FOR ACCESS, EQUITY, QUALITY AND CHOICE

| For Connext Hemate Users                                                                                         |       | Precentage of Facilities Stocked Dut of Contraceptives in 1                                                                                                                                                                                                                                                                                                                                                                                                                                                                                                                                                                                                                                                                                                                                                                                                                                                                                                                                                                                                                                                                                                                                                                                                                                                                                                                                                                                                                                                                                                                                                                                                                                                                                                                                                                                                                                                                                                                                                                                                                                                                    | te Pari i | 2 Monte     |
|------------------------------------------------------------------------------------------------------------------|-------|--------------------------------------------------------------------------------------------------------------------------------------------------------------------------------------------------------------------------------------------------------------------------------------------------------------------------------------------------------------------------------------------------------------------------------------------------------------------------------------------------------------------------------------------------------------------------------------------------------------------------------------------------------------------------------------------------------------------------------------------------------------------------------------------------------------------------------------------------------------------------------------------------------------------------------------------------------------------------------------------------------------------------------------------------------------------------------------------------------------------------------------------------------------------------------------------------------------------------------------------------------------------------------------------------------------------------------------------------------------------------------------------------------------------------------------------------------------------------------------------------------------------------------------------------------------------------------------------------------------------------------------------------------------------------------------------------------------------------------------------------------------------------------------------------------------------------------------------------------------------------------------------------------------------------------------------------------------------------------------------------------------------------------------------------------------------------------------------------------------------------------|-----------|-------------|
| Ditainet Method of Choice                                                                                        | 18    |                                                                                                                                                                                                                                                                                                                                                                                                                                                                                                                                                                                                                                                                                                                                                                                                                                                                                                                                                                                                                                                                                                                                                                                                                                                                                                                                                                                                                                                                                                                                                                                                                                                                                                                                                                                                                                                                                                                                                                                                                                                                                                                                |           |             |
| Method Chours Amer Tr Jontly                                                                                     | 1     |                                                                                                                                                                                                                                                                                                                                                                                                                                                                                                                                                                                                                                                                                                                                                                                                                                                                                                                                                                                                                                                                                                                                                                                                                                                                                                                                                                                                                                                                                                                                                                                                                                                                                                                                                                                                                                                                                                                                                                                                                                                                                                                                |           |             |
| Peil for Services                                                                                                | ×.    |                                                                                                                                                                                                                                                                                                                                                                                                                                                                                                                                                                                                                                                                                                                                                                                                                                                                                                                                                                                                                                                                                                                                                                                                                                                                                                                                                                                                                                                                                                                                                                                                                                                                                                                                                                                                                                                                                                                                                                                                                                                                                                                                |           |             |
| Tuld OF Other Methods                                                                                            | х.    |                                                                                                                                                                                                                                                                                                                                                                                                                                                                                                                                                                                                                                                                                                                                                                                                                                                                                                                                                                                                                                                                                                                                                                                                                                                                                                                                                                                                                                                                                                                                                                                                                                                                                                                                                                                                                                                                                                                                                                                                                                                                                                                                |           |             |
| Counseled (in Side Ultracts                                                                                      | 3     |                                                                                                                                                                                                                                                                                                                                                                                                                                                                                                                                                                                                                                                                                                                                                                                                                                                                                                                                                                                                                                                                                                                                                                                                                                                                                                                                                                                                                                                                                                                                                                                                                                                                                                                                                                                                                                                                                                                                                                                                                                                                                                                                |           |             |
| Sherland Users Who New Yord That The Method Was Permanent                                                        | 1     |                                                                                                                                                                                                                                                                                                                                                                                                                                                                                                                                                                                                                                                                                                                                                                                                                                                                                                                                                                                                                                                                                                                                                                                                                                                                                                                                                                                                                                                                                                                                                                                                                                                                                                                                                                                                                                                                                                                                                                                                                                                                                                                                |           |             |
| Percent Who Would Return To Provider And Rater & Friend, Or Family Wenter                                        | -     | Large and the second se |           |             |
| File Current Frenzie Non-Zharts. (Birc)                                                                          |       | Servers Delatery Points. (Bu)                                                                                                                                                                                                                                                                                                                                                                                                                                                                                                                                                                                                                                                                                                                                                                                                                                                                                                                                                                                                                                                                                                                                                                                                                                                                                                                                                                                                                                                                                                                                                                                                                                                                                                                                                                                                                                                                                                                                                                                                                                                                                                  |           |             |
| And we Grantighe Sectional of Late                                                                               |       |                                                                                                                                                                                                                                                                                                                                                                                                                                                                                                                                                                                                                                                                                                                                                                                                                                                                                                                                                                                                                                                                                                                                                                                                                                                                                                                                                                                                                                                                                                                                                                                                                                                                                                                                                                                                                                                                                                                                                                                                                                                                                                                                | Take.     | Title       |
| Method                                                                                                           | Tetal | Average Number Of Days Per Wesh Family Planning is Officied                                                                                                                                                                                                                                                                                                                                                                                                                                                                                                                                                                                                                                                                                                                                                                                                                                                                                                                                                                                                                                                                                                                                                                                                                                                                                                                                                                                                                                                                                                                                                                                                                                                                                                                                                                                                                                                                                                                                                                                                                                                                    |           |             |
| Pila:                                                                                                            | 3     | Officing Day Following Family Planning Methods:                                                                                                                                                                                                                                                                                                                                                                                                                                                                                                                                                                                                                                                                                                                                                                                                                                                                                                                                                                                                                                                                                                                                                                                                                                                                                                                                                                                                                                                                                                                                                                                                                                                                                                                                                                                                                                                                                                                                                                                                                                                                                |           |             |
| ingethables                                                                                                      | 8     | Pitt                                                                                                                                                                                                                                                                                                                                                                                                                                                                                                                                                                                                                                                                                                                                                                                                                                                                                                                                                                                                                                                                                                                                                                                                                                                                                                                                                                                                                                                                                                                                                                                                                                                                                                                                                                                                                                                                                                                                                                                                                                                                                                                           | 2         | 7           |
| Male Contains                                                                                                    | 1.    | mintubin                                                                                                                                                                                                                                                                                                                                                                                                                                                                                                                                                                                                                                                                                                                                                                                                                                                                                                                                                                                                                                                                                                                                                                                                                                                                                                                                                                                                                                                                                                                                                                                                                                                                                                                                                                                                                                                                                                                                                                                                                                                                                                                       | 2         | *           |
| All Bhothods                                                                                                     | 5     | LD1                                                                                                                                                                                                                                                                                                                                                                                                                                                                                                                                                                                                                                                                                                                                                                                                                                                                                                                                                                                                                                                                                                                                                                                                                                                                                                                                                                                                                                                                                                                                                                                                                                                                                                                                                                                                                                                                                                                                                                                                                                                                                                                            | 14        | 14          |
| Respons for Non-Use                                                                                              |       | inglasts                                                                                                                                                                                                                                                                                                                                                                                                                                                                                                                                                                                                                                                                                                                                                                                                                                                                                                                                                                                                                                                                                                                                                                                                                                                                                                                                                                                                                                                                                                                                                                                                                                                                                                                                                                                                                                                                                                                                                                                                                                                                                                                       | 5         | 5           |
| Fartility-related                                                                                                |       | Female Stelluster                                                                                                                                                                                                                                                                                                                                                                                                                                                                                                                                                                                                                                                                                                                                                                                                                                                                                                                                                                                                                                                                                                                                                                                                                                                                                                                                                                                                                                                                                                                                                                                                                                                                                                                                                                                                                                                                                                                                                                                                                                                                                                              | 5         | 3           |
| intropaet/ike Sea                                                                                                | 18.   | Rale Contons                                                                                                                                                                                                                                                                                                                                                                                                                                                                                                                                                                                                                                                                                                                                                                                                                                                                                                                                                                                                                                                                                                                                                                                                                                                                                                                                                                                                                                                                                                                                                                                                                                                                                                                                                                                                                                                                                                                                                                                                                                                                                                                   | 5         | 3           |
| Reconstal                                                                                                        | 2     | Officing Family Planning Counseing Services To Abstercents                                                                                                                                                                                                                                                                                                                                                                                                                                                                                                                                                                                                                                                                                                                                                                                                                                                                                                                                                                                                                                                                                                                                                                                                                                                                                                                                                                                                                                                                                                                                                                                                                                                                                                                                                                                                                                                                                                                                                                                                                                                                     |           |             |
| Warts Children                                                                                                   | *     | Supporting CHMs From This Facility                                                                                                                                                                                                                                                                                                                                                                                                                                                                                                                                                                                                                                                                                                                                                                                                                                                                                                                                                                                                                                                                                                                                                                                                                                                                                                                                                                                                                                                                                                                                                                                                                                                                                                                                                                                                                                                                                                                                                                                                                                                                                             |           |             |
| Reportion to one                                                                                                 |       | when Mophie Toward Woolling From facility in The Last 12 Months                                                                                                                                                                                                                                                                                                                                                                                                                                                                                                                                                                                                                                                                                                                                                                                                                                                                                                                                                                                                                                                                                                                                                                                                                                                                                                                                                                                                                                                                                                                                                                                                                                                                                                                                                                                                                                                                                                                                                                                                                                                                |           |             |
| Periodally Opposed                                                                                               | 5     | Darging Fess For Family Plasting Services                                                                                                                                                                                                                                                                                                                                                                                                                                                                                                                                                                                                                                                                                                                                                                                                                                                                                                                                                                                                                                                                                                                                                                                                                                                                                                                                                                                                                                                                                                                                                                                                                                                                                                                                                                                                                                                                                                                                                                                                                                                                                      |           |             |
| Partner Opposed                                                                                                  |       | With Crief Rentiack spilled                                                                                                                                                                                                                                                                                                                                                                                                                                                                                                                                                                                                                                                                                                                                                                                                                                                                                                                                                                                                                                                                                                                                                                                                                                                                                                                                                                                                                                                                                                                                                                                                                                                                                                                                                                                                                                                                                                                                                                                                                                                                                                    |           |             |
| Luck of Receivings                                                                                               | 8     | Integrating Family Planning Into Their:                                                                                                                                                                                                                                                                                                                                                                                                                                                                                                                                                                                                                                                                                                                                                                                                                                                                                                                                                                                                                                                                                                                                                                                                                                                                                                                                                                                                                                                                                                                                                                                                                                                                                                                                                                                                                                                                                                                                                                                                                                                                                        |           |             |
| Buthol Anisted Reasons                                                                                           | з.    | Referral Harth Service                                                                                                                                                                                                                                                                                                                                                                                                                                                                                                                                                                                                                                                                                                                                                                                                                                                                                                                                                                                                                                                                                                                                                                                                                                                                                                                                                                                                                                                                                                                                                                                                                                                                                                                                                                                                                                                                                                                                                                                                                                                                                                         |           |             |
| Fear Of Side (Thicts                                                                                             |       | HS Serion                                                                                                                                                                                                                                                                                                                                                                                                                                                                                                                                                                                                                                                                                                                                                                                                                                                                                                                                                                                                                                                                                                                                                                                                                                                                                                                                                                                                                                                                                                                                                                                                                                                                                                                                                                                                                                                                                                                                                                                                                                                                                                                      |           |             |
| Bow'                                                                                                             |       | Past-Alastion Services                                                                                                                                                                                                                                                                                                                                                                                                                                                                                                                                                                                                                                                                                                                                                                                                                                                                                                                                                                                                                                                                                                                                                                                                                                                                                                                                                                                                                                                                                                                                                                                                                                                                                                                                                                                                                                                                                                                                                                                                                                                                                                         |           |             |
| Far All Roman of Repeductive Age: 15-4%                                                                          |       | SAMPLE DESIGN                                                                                                                                                                                                                                                                                                                                                                                                                                                                                                                                                                                                                                                                                                                                                                                                                                                                                                                                                                                                                                                                                                                                                                                                                                                                                                                                                                                                                                                                                                                                                                                                                                                                                                                                                                                                                                                                                                                                                                                                                                                                                                                  |           |             |
| and the second |       | mables used a ban-single courts intellige with a theory                                                                                                                                                                                                                                                                                                                                                                                                                                                                                                                                                                                                                                                                                                                                                                                                                                                                                                                                                                                                                                                                                                                                                                                                                                                                                                                                                                                                                                                                                                                                                                                                                                                                                                                                                                                                                                                                                                                                                                                                                                                                        |           | -           |
| Median Age of Mercage                                                                                            |       | ical goves as the strate, A sample of 100 enumeration                                                                                                                                                                                                                                                                                                                                                                                                                                                                                                                                                                                                                                                                                                                                                                                                                                                                                                                                                                                                                                                                                                                                                                                                                                                                                                                                                                                                                                                                                                                                                                                                                                                                                                                                                                                                                                                                                                                                                                                                                                                                          | ch avite  | (EA) will   |
| Wedan Age at First San                                                                                           |       | proven by the Gharma Statistical Service from its maps<br>for each EA, 42 households and 3-6 mailti service                                                                                                                                                                                                                                                                                                                                                                                                                                                                                                                                                                                                                                                                                                                                                                                                                                                                                                                                                                                                                                                                                                                                                                                                                                                                                                                                                                                                                                                                                                                                                                                                                                                                                                                                                                                                                                                                                                                                                                                                                    |           |             |
| Wedan Age at First Birth                                                                                         |       | (SDPs) were selected. A readom start method was used to protomatically select households. Households with sligible timulasis of reproductive age (15-49) were contacted and consented for interview. The survey                                                                                                                                                                                                                                                                                                                                                                                                                                                                                                                                                                                                                                                                                                                                                                                                                                                                                                                                                                                                                                                                                                                                                                                                                                                                                                                                                                                                                                                                                                                                                                                                                                                                                                                                                                                                                                                                                                                |           |             |
| naving First Boths Lative LB                                                                                     |       |                                                                                                                                                                                                                                                                                                                                                                                                                                                                                                                                                                                                                                                                                                                                                                                                                                                                                                                                                                                                                                                                                                                                                                                                                                                                                                                                                                                                                                                                                                                                                                                                                                                                                                                                                                                                                                                                                                                                                                                                                                                                                                                                |           |             |
| 2 2 2 2 2 2 2 2 2 2 2 2 2 2 2 2 2 2 2                                                                            | is)   | arred for sample litre of 5400 females and 500 32<br>from was conclucted between September and October                                                                                                                                                                                                                                                                                                                                                                                                                                                                                                                                                                                                                                                                                                                                                                                                                                                                                                                                                                                                                                                                                                                                                                                                                                                                                                                                                                                                                                                                                                                                                                                                                                                                                                                                                                                                                                                                                                                                                                                                                         | P2 21     | sta tollec- |