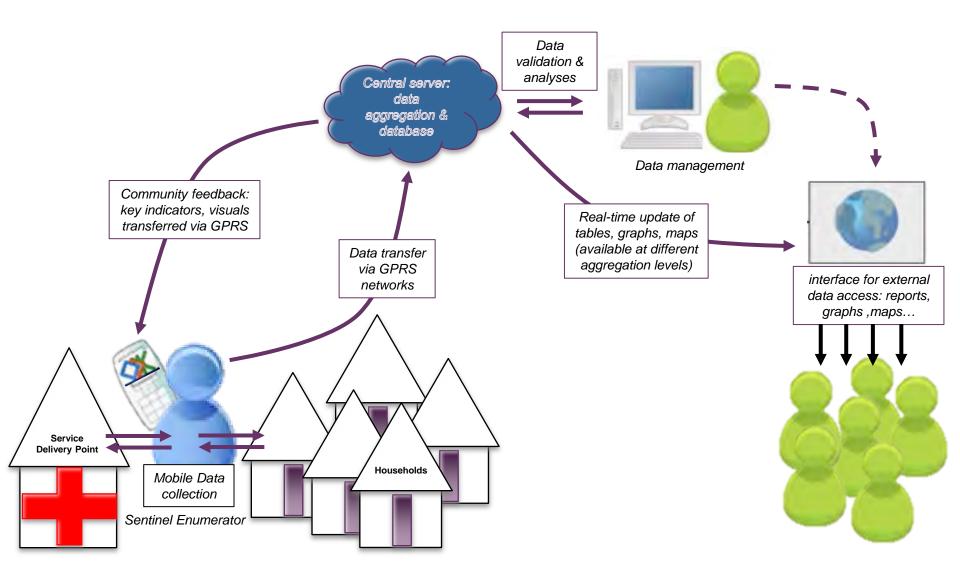

#### PMA 2020 Overview

- Responds to:
  - Need for more frequent data to mark progress
  - Evolution of smart-phone technology & cell provider reach
- Objectives:
  - Monitor progress against the goals and principles of FP2020
  - Establish rapid data collection to produce annual estimates
  - Establish an information feedback loop for national, regional, community action
  - Build sustainable country capacity for continuous monitoring
- 10 countries planned
  - Year 1: Ethiopia, DR Congo, Ghana, Kenya, Uganda
  - Year 2: Burkina Faso, India (UP), Indonesia, Nigeria, Cote d'Ivoire
- 2 linked mobile-assisted, sentinel surveys
  - Household & Female Survey measuring demand and use
  - Service Delivery Point Survey measuring supply and access

#### PMA2020 Survey Features

- Innovative mobile technology
- Annual (or semi-annual) indicators
- Provides consistency with DHS measures...
- ...and introduces new indicators of quality, choice, access
- Creates a community feedback loop to prompt program improvement
- Establishes a platform that is expandable to other health sectors
- Strengthens local capacity
  - Network of partner universities/research institutions
  - Network of resident enumerators