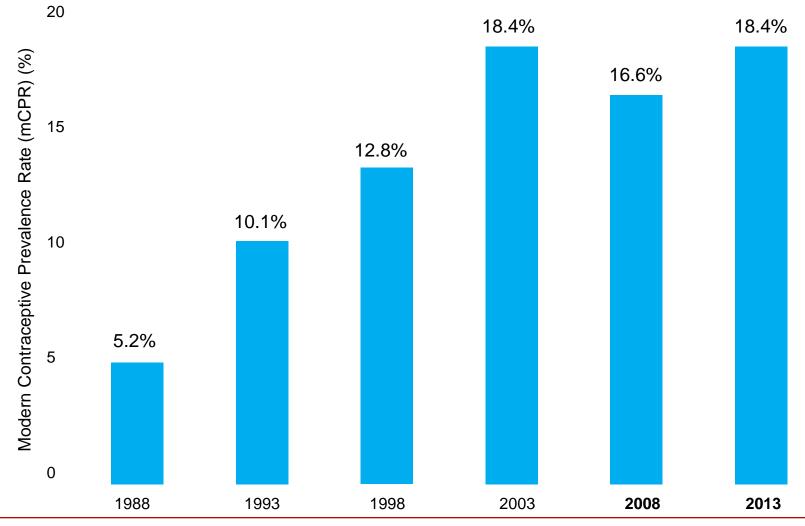

ve use
- Indicator 10: Number of unsafe abortions averted due to contraceptive use
- Indicator 11: Percent of women who were provided with information on family planning during their last visit with a health service provider
- Indicator 12: Mean score on Method Information Index
- Indicator 13: Percent of women who make family planning decisions alone or jointly with their husbands/partners or jointly with provider
- Indicator 14: Adolescent Birth Rate

Indicator 15: Percent informed of permanence of sterilization

KEY: Measured by PMA2020 Surveys; Measured indirectly with PMA2020 inputs; Not measured by PMA2020









Bill & Melinda Gates Institute for Population and Reproductive Health

#### PMA2013/Ghana Round 1 Results

#### mCPR Trends: 1988-2013

(Among Married Women, aged 15-49)



BILL & MELINDA GATES INSTITUTE FOR POPULATION AND REPRODUCTIVE HEALTH



#### Current Modern Method Mix (Among Married Contraceptors)





#### Unmet Need for Family Planning (Married Women, age 15-49)

|                                   | DHS<br>2008 | PMA2013/<br>Ghana |
|-----------------------------------|-------------|-------------------|
| Unmet Need                        | 35.8        | 37.2              |
| For Limiting                      | 12.7        | 12.8              |
| For Spacing                       | 22.5        | 24.4              |
| Total Demand                      | 58.9        | 56.7              |
| Demand Satisfied w/ Modern Method | 28.2        | 32.5              |



#### Current Use & Unmet Need, by Wealth Quintile (Among Married Women)





#### **Fert