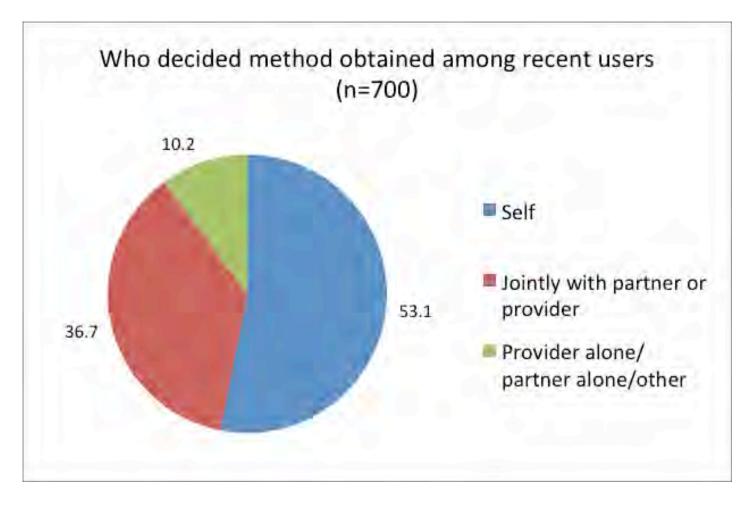

#### Measuring access, equity, quality, choice Female Survey (51 questions/31 on FP)

- All indicators can be disaggregated by age, marital status, wealth quintile, education, region, urban/rural
- For Users (...most recent visit)
  - Did you obtain the method you wanted? If not, why not?
  - Who made the final decision on the method you received?
  - Did you pay anything for the services received? If yes, how much?
  - Were you told of other methods?
  - Were you told of side effects of your method? What to do if you experienced side effects?
  - Would you return to this provider? Refer relative/friend to provider?
  - If sterilized, were you told that this method was permanent?
- For Discontinued Users
  - What was your method? When did you stop using? Why did you stop using?
- For Women with Unmet Need
  - Reason for not using a method?

#### PMA2020/GHANA INDICATORS FOR ACCESS, EQUITY, QUALITY AND CHOICE

| For Connext Hemate Users                                                                                         |       | Precentage of Facilities Stocked Dut of Contraceptives in 1                                                                                                                                                                                                                                                                                                                                                                                                                                                                                                                                                                                                                                                                                                                                                                                                                                                                                                                                                                                                                                                                                                                                                                                                                                                                                                                                                                                                                                                                                                                                                                                                                                                                                                                                                                                                                                                                                                                                                                                                                                                                    | te Pari i | 2 Monte     |
|------------------------------------------------------------------------------------------------------------------|-------|--------------------------------------------------------------------------------------------------------------------------------------------------------------------------------------------------------------------------------------------------------------------------------------------------------------------------------------------------------------------------------------------------------------------------------------------------------------------------------------------------------------------------------------------------------------------------------------------------------------------------------------------------------------------------------------------------------------------------------------------------------------------------------------------------------------------------------------------------------------------------------------------------------------------------------------------------------------------------------------------------------------------------------------------------------------------------------------------------------------------------------------------------------------------------------------------------------------------------------------------------------------------------------------------------------------------------------------------------------------------------------------------------------------------------------------------------------------------------------------------------------------------------------------------------------------------------------------------------------------------------------------------------------------------------------------------------------------------------------------------------------------------------------------------------------------------------------------------------------------------------------------------------------------------------------------------------------------------------------------------------------------------------------------------------------------------------------------------------------------------------------|-----------|-------------|
| Ditainet Method of Choice                                                                                        | 18    |                                                                                                                                                                                                                                                                                                                                                                                                                                                                                                                                                                                                                                                                                                                                                                                                                                                                                                                                                                                                                                                                                                                                                                                                                                                                                                                                                                                                                                                                                                                                                                                                                                                                                                                                                                                                                                                                                                                                                                                                                                                                                                                                |           |             |
| Method Chours Amer Tr Jontly                                                                                     | 1     |                                                                                                                                                                                                                                                                                                                                                                                                                                                                                                                                                                                                                                                                                                                                                                                                                                                                                                                                                                                                                                                                                                                                                                                                                                                                                                                                                                                                                                                                                                                                                                                                                                                                                                                                                                                                                                                                                                                                                                                                                                                                                                                                |           |             |
| Peil for Services                                                                                                | ×.    |                                                                                                                                                                                                                                                                                                                                                                                                                                                                                                                                                                                                                                                                                                                                                                                                                                                                                                                                                                                                                                                                                                                                                                                                                                                                                                                                                                                                                                                                                                                                                                                                                                                                                                                                                                                                                                                                                                                                                                                                                                                                                                                                |           |             |
| Tuld OF Other Methods                                                                                            | х.    |                                                                                                                                                                                                                                                                                                                                                                                                                                                                                                                                                                                                                                                                                                                                                                                                                                                                                                                                                                                                                                                                                                                                                                                                                                                                                                                                                                                                                                                                                                                                                                                                                                                                                                                                                                                                                                                                                                                                                                                                                                                                                                                                |           |             |
| Counseled (in Side Ultracts                                                                                      | 3     |                                                                                                                                                                                                                                                                                                                                                                                                                                                                                                                                                                                                                                                                                                                                                                                                                                                                                                                                                                                                                                                                                                                                                                                                                                                                                                                                                                                                                                                                                                                                                                                                                                                                                                                                                                                                                                                                                                                                                                                                                                                                                                                                |           |             |
| Sherland Users Who New Yord That The Method Was Permanent                                                        | 1     |                                                                                                                                                                                                                                                                                                                                                                                                                                                                                                                                                                                                                                                                                                                                                                                                                                                                                                                                                                                                                                                                                                                                                                                                                                                                                                                                                                                                                                                                                                                                                                                                                                                                                                                                                                                                                                                                                                                                                                                                                                                                                                                                |           |             |
| Percent Who Would Return To Provider And Rater & Friend, Or Family Wenter                                        | -     | Large and the second se |           |             |
| File Current Frenzie Non-Zharts. (Birc)                                                                          |       | Servers Delatery Points. (Bu)                                                                                                                                                                                                                                                                                                                                                                                                                                                                                                                                                                                                                                                                                                                                                                                                                                                                                                                                                                                                                                                                                                                                                                                                                                                                                                                                                                                                                                                                                                                                                                                                                                                                                                                                                                                                                                                                                                                                                                                                                                                                                                  |           |             |
| And we Grantighe Sectional of Late                                                                               |       |                                                                                                                                                                                                                                                                                                                                                                                                                                                                                                                                                                                                                                                                                                                                                                                                                                                                                                                                                                                                                                                                                                                                                                                                                                                                                                                                                                                                                                                                                                                                                                                                                                                                                                                                                                                                                                                                                                                                                                                                                                                                                                                                | Take.     | Title       |
| Method                                                                                                           | Tetal | Average Number Of Days Per Wesh Family Planning is Officied                                                                                                                                                                                                                                                                                                                                                                                                                                                                                                                                                                                                                                                                                                                                                                                                                                                                                                                                                                                                                                                                                                                                                                                                                                                                                                                                                                                                                                                                                                                                                                                                                                                                                                                                                                                                                                                                                                                                                                                                                                                                    |           |             |
| Pila:                                                                                                            | 3     | Officing Day Following Family Planning Methods:                                                                                                                                                                                                                                                                                                                                                                                                                                                                                                                                                                                                                                                                                                                                                                                                                                                                                                                                                                                                                                                                                                                                                                                                                                                                                                                                                                                                                                                                                                                                                                                                                                                                                                                                                                                                                                                                                                                                                                                                                                                                                |           |             |
| ingethables                                                                                                      | 8     | Pitt                                                                                                                                                                                                                                                                                                                                                                                                                                                                                                                                                                                                                                                                                                                                                                                                                                                                                                                                                                                                                                                                                                                                                                                                                                                                                                                                                                                                                                                                                                                                                                                                                                                                                                                                                                                                                                                                                                                                                                                                                                                                                                                           | 2         | 7           |
| Male Contains                                                                                                    | 1.    | mintubin                                                                                                                                                                                                                                                                                                                                                                                                                                                                                                                                                                                                                                                                                                                                                                                                                                                                                                                                                                                                                                                                                                                                                                                                                                                                                                                                                                                                                                                                                                                                                                                                                                                                                                                                                                                                                                                                                                                                                                                                                                                                                                                       | 2         | *           |
| All Bhothods                                                                                                     | 5     | LD1                                                                                                                                                                                                                                                                                                                                                                                                                                                                                                                                                                                                                                                                                                                                                                                                                                                                                                                                                                                                                                                                                                                                                                                                                                                                                                                                                                                                                                                                                                                                                                                                                                                                                                                                                                                                                                                                                                                                                                                                                                                                                                                            | 14        | 14          |
| Respons for Non-Use                                                                                              |       | inglasts                                                                                                                                                                                                                                                                                                                                                                                                                                                                                                                                                                                                                                                                                                                                                                                                                                                                                                                                                                                                                                                                                                                                                                                                                                                                                                                                                                                                                                                                                                                                                                                                                                                                                                                                                                                                                                                                                                                                                                                                                                                                                                                       | 5         | 5           |
| Fartility-related                                                                                                |       | Female Stelluster                                                                                                                                                                                                                                                                                                                                                                                                                                                                                                                                                                                                                                                                                                                                                                                                                                                                                                                                                                                                                                                                                                                                                                                                                                                                                                                                                                                                                                                                                                                                                                                                                                                                                                                                                                                                                                                                                                                                                                                                                                                                                                              | 5         | 3           |
| intropaet/ike Sea                                                                                                | 18.   | Rale Contons                                                                                                                                                                                                                                                                                                                                                                                                                                                                                                                                                                                                                                                                                                                                                                                                                                                                                                                                                                                                                                                                                                                                                                                                                                                                                                                                                                                                                                                                                                                                                                                                                                                                                                                                                                                                                                                                                                                                                                                                                                                                                                                   | 5         | 3           |
| Reconstal                                                                                                        | 2     | Officing Family Planning Counseing Services To Abstercents                                                                                                                                                                                                                                                                                                                                                                                                                                                                                                                                                                                                                                                                                                                                                                                                                                                                                                                                                                                                                                                                                                                                                                                                                                                                                                                                                                                                                                                                                                                                                                                                                                                                                                                                                                                                                                                                                                                                                                                                                                                                     |           |             |
| Warts Children                                                                                                   | *     | Supporting CHMs From This Facility                                                                                                                                                                                                                                                                                                                                                                                                                                                                                                                                                                                                                                                                                                                                                                                                                                                                                                                                                                                                                                                                                                                                                                                                                                                                                                                                                                                                                                                                                                                                                                                                                                                                                                                                                                                                                                                                                                                                                                                                                                                                                             |           |             |
| Reportion to one                                                                                                 |       | when Mophie Toward Woolling From facility in The Last 12 Months                                                                                                                                                                                                                                                                                                                                                                                                                                                                                                                                                                                                                                                                                                                                                                                                                                                                                                                                                                                                                                                                                                                                                                                                                                                                                                                                                                                                                                                                                                                                                                                                                                                                                                                                                                                                                                                                                                                                                                                                                                                                |           |             |
| Periodally Opposed                                                                                               | 5     | Darging Fess For Family Plasting Services                                                                                                                                                                                                                                                                                                                                                                                                                                                                                                                                                                                                                                                                                                                                                                                                                                                                                                                                                                                                                                                                                                                                                                                                                                                                                                                                                                                                                                                                                                                                                                                                                                                                                                                                                                                                                                                                                                                                                                                                                                                                                      |           |             |
| Partner Opposed                                                                                                  |       | With Crief Rentiack spilled                                                                                                                                                                                                                                                                                                                                                                                                                                                                                                                                                                                                                                                                                                                                                                                                                                                                                                                                                                                                                                                                                                                                                                                                                                                                                                                                                                                                                                                                                                                                                                                                                                                                                                                                                                                                                                                                                                                                                                                                                                                                                                    |           |             |
| Luck of Receivings                                                                                               | 8     | Integrating Family Planning Into Their:                                                                                                                                                                                                                                                                                                                                                                                                                                                                                                                                                                                                                                                                                                                                                                                                                                                                                                                                                                                                                                                                                                                                                                                                                                                                                                                                                                                                                                                                                                                                                                                                                                                                                                                                                                                                                                                                                                                                                                                                                                                                                        |           |             |
| Buthol Anisted Reasons                                                                                           | з.    | Referral Harth Service                                                                                                                                                                                                                                                                                                                                                                                                                                                                                                                                                                                                                                                                                                                                                                                                                                                                                                                                                                                                                                                                                                                                                                                                                                                                                                                                                                                                                                                                                                                                                                                                                                                                                                                                                                                                                                                                                                                                                                                                                                                                                                         |           |             |
| Fear Of Side (Thicts                                                                                             |       | HS Serion                                                                                                                                                                                                                                                                                                                                                                                                                                                                                                                                                                                                                                                                                                                                                                                                                                                                                                                                                                                                                                                                                                                                                                                                                                                                                                                                                                                                                                                                                                                                                                                                                                                                                                                                                                                                                                                                                                                                                                                                                                                                                                                      |           |             |
| Bow'                                                                                                             |       | Past-Alastion Services                                                                                                                                                                                                                                                                                                                                                                                                                                                                                                                                                                                                                                                                                                                                                                                                                                                                                                                                                                                                                                                                                                                                                                                                                                                                                                                                                                                                                                                                                                                                                                                                                                                                                                                                                                                                                                                                                                                                                                                                                                                                                                         |           |             |
| Far All Roman of Repeductive Age: 15-4%                                                                          |       | SAMPLE DESIGN                                                                                                                                                                                                                                                                                                                                                                                                                                                                                                                                                                                                                                                                                                                                                                                                                                                                                                                                                                                                                                                                                                                                                                                                                                                                                                                                                                                                                                                                                                                                                                                                                                                                                                                                                                                                                                                                                                                                                                                                                                                                                                                  |           |             |
| and the second |       | mables used a ban-single courts intellige with a theory                                                                                                                                                                                                                                                                                                                                                                                                                                                                                                                                                                                                                                                                                                                                                                                                                                                                                                                                                                                                                                                                                                                                                                                                                                                                                                                                                                                                                                                                                                                                                                                                                                                                                                                                                                                                                                                                                                                                                                                                                                                                        |           | -           |
| Median Age of Mercage                                                                                            |       | ical goves as the strate, A sample of 100 enumeration                                                                                                                                                                                                                                                                                                                                                                                                                                                                                                                                                                                                                                                                                                                                                                                                                                                                                                                                                                                                                                                                                                                                                                                                                                                                                                                                                                                                                                                                                                                                                                                                                                                                                                                                                                                                                                                                                                                                                                                                                                                                          | ch avite  | (EA) will   |
| Wedan Age at First San                                                                                           |       | proven by the Gharma Statistical Service from its maps<br>for each EA, 42 households and 3-6 mailti service                                                                                                                                                                                                                                                                                                                                                                                                                                                                                                                                                                                                                                                                                                                                                                                                                                                                                                                                                                                                                                                                                                                                                                                                                                                                                                                                                                                                                                                                                                                                                                                                                                                                                                                                                                                                                                                                                                                                                                                                                    |           |             |
| Wedan Age at First Birth                                                                                         |       | (SDPs) were selected. A readom start method was used to protomatically select households. Households with sligible timulasis of reproductive age (15-49) were contacted and consented for interview. The survey                                                                                                                                                                                                                                                                                                                                                                                                                                                                                                                                                                                                                                                                                                                                                                                                                                                                                                                                                                                                                                                                                                                                                                                                                                                                                                                                                                                                                                                                                                                                                                                                                                                                                                                                                                                                                                                                                                                |           |             |
| naving First Boths Lative LB                                                                                     |       |                                                                                                                                                                                                                                                                                                                                                                                                                                                                                                                                                                                                                                                                                                                                                                                                                                                                                                                                                                                                                                                                                                                                                                                                                                                                                                                                                                                                                                                                                                                                                                                                                                                                                                                                                                                                                                                                                                                                                                                                                                                                                                                                |           |             |
| 2 2 2 2 2 2 2 2 2 2 2 2 2 2 2 2 2 2 2                                                                            | is)   | arred for sample litre of 5400 females and 500 32<br>from was conclucted between September and October                                                                                                                                                                                                                                                                                                                                                                                                                                                                                                                                                                                                                                                                                                                                                                                                                                                                                                                                                                                                                                                                                                                                                                                                                                                                                                                                                                                                                                                                                                                                                                                                                                                                                                                                                                                                                                                                                                                                                                                                                         | P2 21     | sta tollec- |